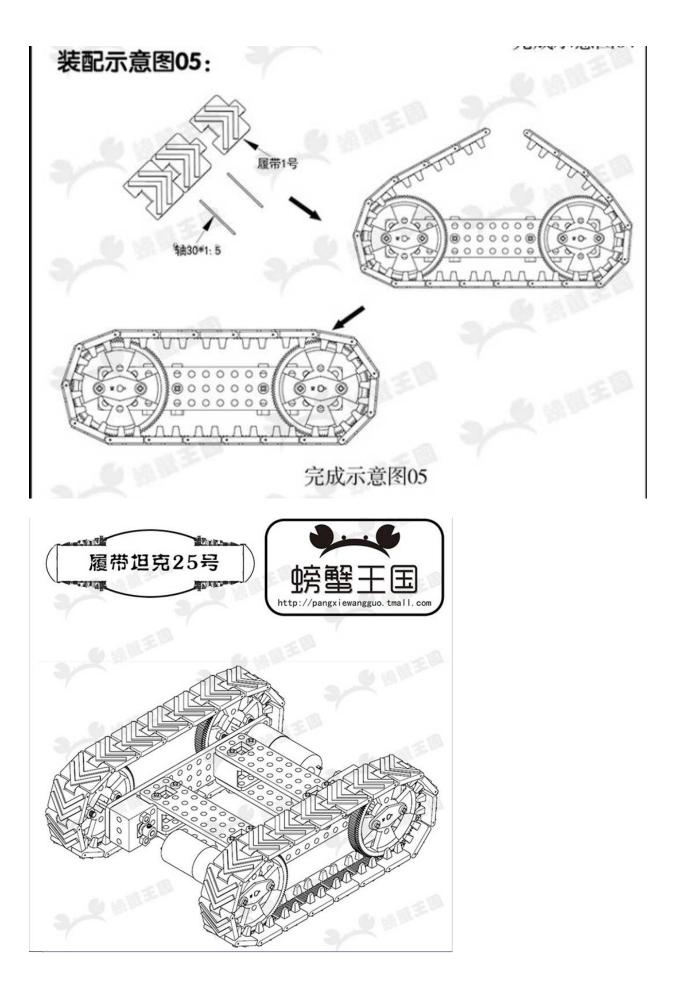

## DIY Assembling Tracked Tank Car Robot Kit with Remote Control for Arduino No.25 P/N: 1003990 / 180683

Assembly parts list:

|    | M2*12<br>M3*8   | *4<br>*8  | 0                                         | 96t Gear            | *4    |
|----|-----------------|-----------|-------------------------------------------|---------------------|-------|
|    | M4*14<br>M4*30  | *16<br>*4 |                                           | Tank track #01      | *40   |
| 0  | M4 - 50         | *22       |                                           | Axis 1.52 pin       | *40   |
| 0  | M3<br>M2        | *4 9      | atteresses the                            | Plate 1110          | *4    |
|    | D4 Fixing Piece | *4        | 1940-04-0-0-0-0-0-0-0-0-0-0-0-0-0-0-0-0-0 | Plate 1111          | *2    |
|    | Square film     | *4        | 1                                         | 370 Motor           | *2    |
| 9  | Flange bearing  | *4        | o                                         |                     |       |
| 8  | Wheel lockbus   | h **4     | FI da 20                                  | PCB                 | *1    |
| 00 | Block 1204      | *6        |                                           |                     |       |
|    | Bracket 1203    | *2        |                                           | N°2 Battery Box     | *1    |
|    | D-Shaft         | *2        |                                           | 4x AA Battery hold  | er *1 |
| i- | Allen key       | *1        | Con Co                                    | in the battory note |       |