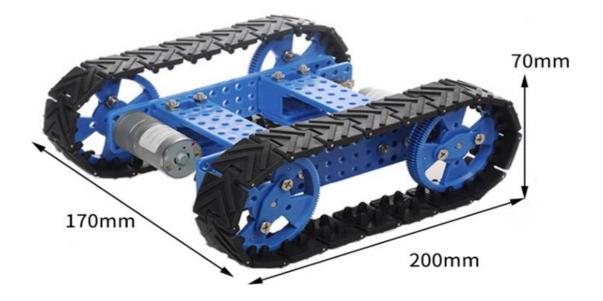

## DIY Assembling Tracked Tank Car Robot Kit with Remote Control for Arduino No.25 P/N: 1003990 / 180683

Assembly parts list:

|    | M2*12<br>M3*8   | *4<br>*8  | 0                                         | 96t Gear            | *4    |
|----|-----------------|-----------|-------------------------------------------|---------------------|-------|
|    | M4*14<br>M4*30  | *16<br>*4 |                                           | Tank track #01      | *40   |
| 0  | M4 - 50         | *22       |                                           | Axis 1.52 pin       | *40   |
| 0  | M3<br>M2        | *4 9      | atteresses the                            | Plate 1110          | *4    |
|    | D4 Fixing Piece | *4        | 1940-04-0-0-0-0-0-0-0-0-0-0-0-0-0-0-0-0-0 | Plate 1111          | *2    |
|    | Square film     | *4        | 1                                         | 370 Motor           | *2    |
| 9  | Flange bearing  | *4        | o                                         |                     |       |
| 8  | Wheel lockbus   | h **4     | FI da 20                                  | PCB                 | *1    |
| 00 | Block 1204      | *6        |                                           |                     |       |
|    | Bracket 1203    | *2        |                                           | N°2 Battery Box     | *1    |
|    | D-Shaft         | *2        |                                           | 4x AA Battery hold  | er *1 |
| i- | Allen key       | *1        | Con Co                                    | in the battory note |       |