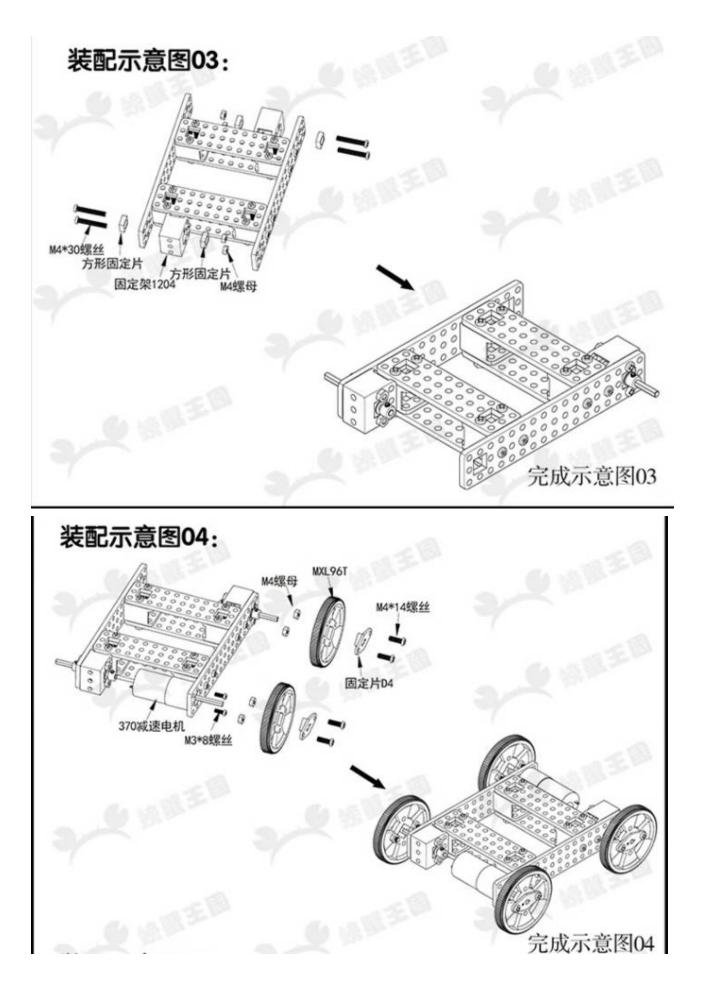

## DIY Assembling Tracked Tank Car Robot Kit with Remote Control for Arduino No.25 P/N: 1003990 / 180683

Assembly parts list:

|    | M2*12<br>M3*8   | *4<br>*8  | 0                                         | 96t Gear            | *4    |
|----|-----------------|-----------|-------------------------------------------|---------------------|-------|
|    | M4*14<br>M4*30  | *16<br>*4 |                                           | Tank track #01      | *40   |
| 0  | M4 - 50         | *22       |                                           | Axis 1.52 pin       | *40   |
| 0  | M3<br>M2        | *4 9      | atteresses the                            | Plate 1110          | *4    |
|    | D4 Fixing Piece | *4        | 1940-04-0-0-0-0-0-0-0-0-0-0-0-0-0-0-0-0-0 | Plate 1111          | *2    |
|    | Square film     | *4        | 1                                         | 370 Motor           | *2    |
| 9  | Flange bearing  | *4        | o                                         |                     |       |
| 8  | Wheel lockbus   | h **4     | FI da 20                                  | PCB                 | *1    |
| 00 | Block 1204      | *6        |                                           |                     |       |
|    | Bracket 1203    | *2        |                                           | N°2 Battery Box     | *1    |
|    | D-Shaft         | *2        |                                           | 4x AA Battery hold  | er *1 |
| i- | Allen key       | *1        | Con Co                                    | in the battory note |       |