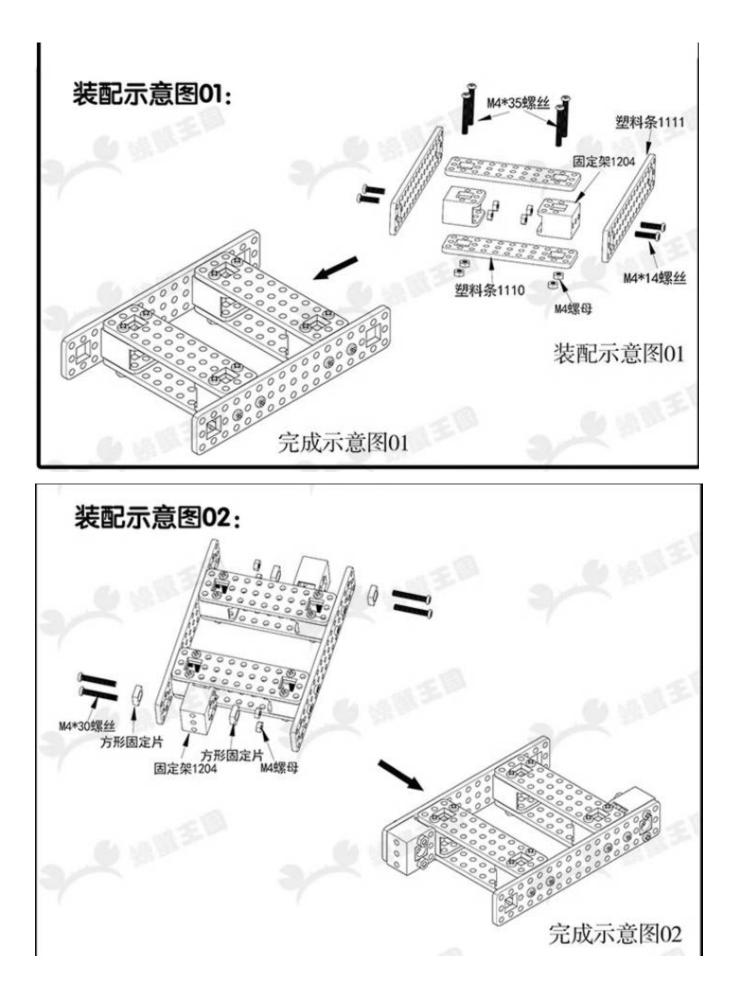

## DIY Assembling Tracked Tank Car Robot Kit with Remote Control for Arduino No.25 P/N: 1003990 / 180683

Assembly parts list:

|    | M2*12<br>M3*8   | *4<br>*8  | 0                                         | 96t Gear            | *4    |
|----|-----------------|-----------|-------------------------------------------|---------------------|-------|
|    | M4*14<br>M4*30  | *16<br>*4 |                                           | Tank track #01      | *40   |
| 0  | M4 - 50         | *22       |                                           | Axis 1.52 pin       | *40   |
| 0  | M3<br>M2        | *4 9      | atteresses the                            | Plate 1110          | *4    |
|    | D4 Fixing Piece | *4        | 1940-04-0-0-0-0-0-0-0-0-0-0-0-0-0-0-0-0-0 | Plate 1111          | *2    |
|    | Square film     | *4        | 1                                         | 370 Motor           | *2    |
| 9  | Flange bearing  | *4        | o                                         |                     |       |
| 8  | Wheel lockbus   | h **4     | FI da 20                                  | PCB                 | *1    |
| 00 | Block 1204      | *6        |                                           |                     |       |
|    | Bracket 1203    | *2        |                                           | N°2 Battery Box     | *1    |
|    | D-Shaft         | *2        |                                           | 4x AA Battery hold  | er *1 |
| i- | Allen key       | *1        | Con Co                                    | in the battory note |       |