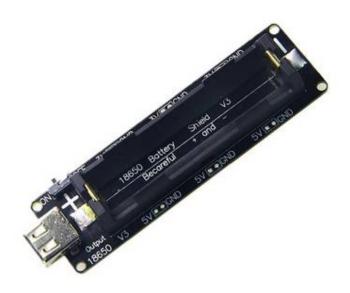

## RASPBERRY PI POWER DEVELOPMENT BOARD-WITHOUT DATA WIRE P/N: 200591

18650 battery box battery power supply protection board development board for Aduino 2A power supply module This module is suitable for 18650 battery

This module can be used to power Aduino or raspberry pie and sensor at the same time

The output current of this mode can reach 2a, which can supply power to many control boards without any problem

## Characteristic:

- 1. Overshoot protection and over discharge protection
- 2. Micro USB charging interface
- 3. The charging current is 0.5A
- 4.1 switch can control USB output
- 5. Input voltage 5 ~ 8V
- 6. There are three 3V 1A output interfaces
- 7. There are three 5V 2A output interfaces
- 8. LED indicator, green means full, red means charging

(18650 batteries are not included in this product. When installing, pay attention to the positive and negative electrodes of the batteries. Do not connect them in reverse. Please press the + - direction on the PCB and do not follow the positive and negative directions on the battery holder.)