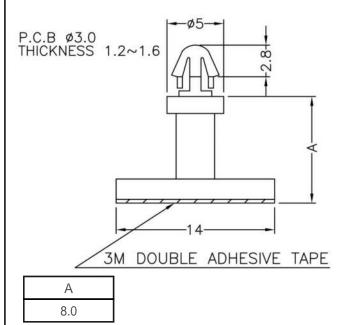

## WEBSITE PHOTOS

⚠ This dwg is for reference only, Actual dwg should be based on formal engineering dwg issued by Kang Yang.

Height include adhesive tape, not include release paper.

ISO 9001 E

康揚企業股份有限公司
KANG TANG HARDWARE ENTERPRISE CO., LTD.
康揚塑膠(東莞)有限公司
KANG TANG PLASTICIDONG GUAN JCO.,LTD.
康哲電腦配件(吳江)有限公司
KANG CHE COMPUTER COMPONENTS(WULLANG) CO.,LTD.

| PART NUMBER CSS-8           |              |            | SPEC. DWG.  |
|-----------------------------|--------------|------------|-------------|
| SPACER SUPPORT              |              |            |             |
| MATERIAL NYLON 66(UL) 94V-0 |              |            | COLOR BLACK |
| SIZE A4                     | SCALE<br>2:1 | UNIT<br>mm | CHECK Z.C   |