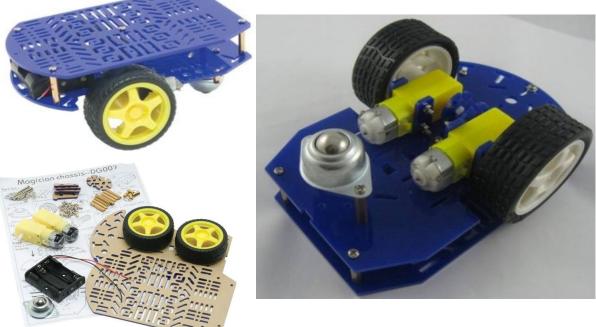

## PLAY-ZONE.CH

Magician Chassis DG007 Kit

**The Magician Chassis** is our latest robot platform from Dagu. It features two gearmotors with 65mm wheels and a rear caster. The chassis plates are cut from crylic with a wide variety of mounting holes for sensors, controllers, power, etc. Simply bolt the two pre-cut platforms together, attach the motors and caster and add your favorite robotics controller. This kit includes all of the parts needed to assemble the chassis as well as a 4xAA battery holder with barrel jack termination.

Note: The chassis requires assembly but has detailed instructions. Dimensions: 110 x 174mm

## Features:

Max Motor Voltage: 6VDC No Load Speed: 90±10rpm No Load Current: 190mA(max.250mA) Torque: 800gf.cm Stall Current: ~1A 65mm Diameter Wheels (30mm Wide) Plastic Rims with Solid Rubber Tires