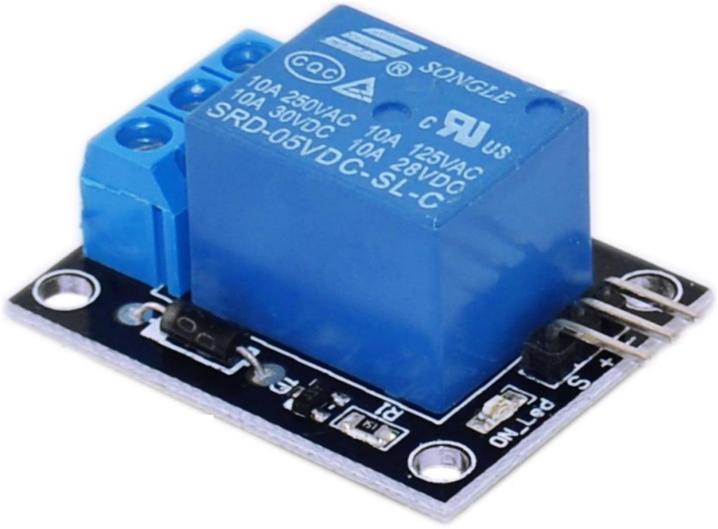

## **Keyestudio 5V Relay Module**

Module: KY0019

## Introduction:

This single relay module can be used in interactive projects. It is active HIGH level. This module uses single 5V high-quality relay.

It can also be used to control lighting, electrical and other equipment.

The modular design makes it easy to expand with the Arduino board (not included). The relay output is by a light-emitting diode. It can be controlled through digital IO port, such as solenoid valves, lamps, motors and other high current or high voltage devices.

## **Specification:**

Rated current: 10A

Maximum switching voltage: 250VAC 30VDC

Digital interface

Control signal: TTL level

Rated load: 10A 250VAC / 10A 30VDC

Maximum switching power: AC1200VA DC240W (NO) AC625VA DC120W (NC)