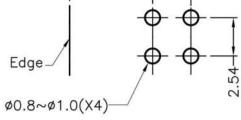

MOUNTING HOLE

| С    | L   | Р |
|------|-----|---|
| Ø5.1 | 5.0 | 2 |

| L | Recommend Assembling LED S | ize |
|---|----------------------------|-----|
| Р | Number of Assembling LED   |     |

| 康揚企業股份有限公司<br>KANG TANG HARDWARE ENTERPRISE CO., LTD.<br>康揚塑膠(東莞)有限公司<br>EANG TANG PLASTIC(DONG CUAN )CO., LTD.<br>SC 080000 康哲電腦配件(吳江)有限公司 | PART NUMBER LED-525            |              |            | SPEC. DWG. |
|---------------------------------------------------------------------------------------------------------------------------------------------|--------------------------------|--------------|------------|------------|
|                                                                                                                                             |                                |              |            |            |
|                                                                                                                                             | MATERIAL<br>NYLON 66(UL) 94V-0 |              | -V-0       | BLACK      |
| KANG CHE COMPUTER COMPONENTS(WUJLANG) CO.,LTD.                                                                                              | SIZE A4                        | SCALE<br>2:1 | UNIT<br>mm | CHECK Z.C  |