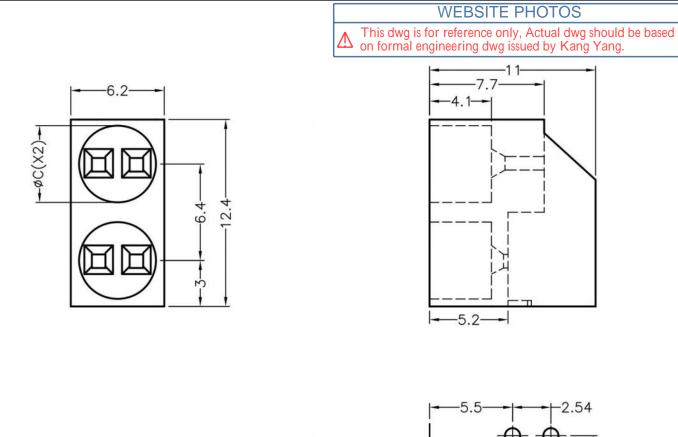

MOUNTING HOLE

| С    | L   | Р |
|------|-----|---|
| Ø5.1 | 5.0 | 2 |

| L | Recommend Assembling LED S | ize |
|---|----------------------------|-----|
| Р | Number of Assembling LED   |     |

| 康揚企業股份有限公司<br>KANG TANG HARDWARE ENTERPRISE CO., LTD.<br>康揚塑膠(東莞)有限公司<br>EANG TANG PLASTIC(DONG CUAN )CO., LTD.<br>SC 080000 康哲電腦配件(吳江)有限公司 | PART NUMBER LED-525            |              |            | SPEC. DWG. |
|---------------------------------------------------------------------------------------------------------------------------------------------|--------------------------------|--------------|------------|------------|
|                                                                                                                                             |                                |              |            |            |
|                                                                                                                                             | MATERIAL<br>NYLON 66(UL) 94V-0 |              | -V-0       | BLACK      |
| KANG CHE COMPUTER COMPONENTS(WUJLANG) CO.,LTD.                                                                                              | SIZE A4                        | SCALE<br>2:1 | UNIT<br>mm | CHECK Z.C  |