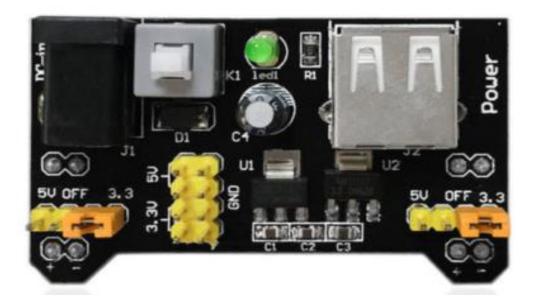

**KEYES MD0111** power module exclusive for breadboard/black breadboard power module (excluding breadboard)

## **Description:**

Exclusive power supply module for bread board, compatible with 5V, 3.3V Applies to MB102 breadboard Input voltage: 6.5-12V (DC) or USB power supply Output voltage: switchable between 5V and 3.3V Maximum output current: <700ma Independent control by up and down road, switchable to 3.3V, 5V and 0V Onboard two groups of 3.3V, 5V DC output pin for the convenient of external extraction This is the power module, it is without breadboard, breadboard shall be bought separately!