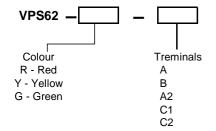

## **ORDERING INFORMATION**

## **♦**TERMINALS

Solder terminal(-A) Screw terminal(-B) Short solder terminal(-A2) Quick connect terminal(C1,C2) #187 #250 series

Patterson Enterprises Co., Ltd. No. 19, Sho Shing St.; Wenjung Li Taoyuan, Taiwan, R.o.c.(33056) Tel: 886-3-360-2345 Fax: 886-3-360-6689 E-mail: paterson@ms12.hinet.net URL : http://www.patterson.com.tw/