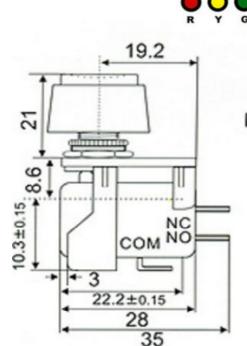

## VPS-62R-D

## Features

\* Type VPS is a push button switches with momentary action using Type V 1A, 5A, 12A or 15A miniature basic switch inside and has high capacity and a long life.

\* Switching part uses miniature basic switch, so it shows a long life, clear touch and stable and sure movement, Irrespective of operating speed by hand.

## **♦**TERMINALS

Solder terminal(-A) Screw terminal(-B) Short solder terminal(-A2) Quick connect terminal(C1,C2) #187 #250 series

Patterson Enterprises Co., Ltd. No. 19, Sho Shing St.; Wenjung Li Taoyuan, Taiwan, R.o.c.(33056) Tel: 886-3-360-2345 Fax: 886-3-360-6689 E-mail: paterson@ms12.hinet.net URL : http://www.patterson.com.tw/