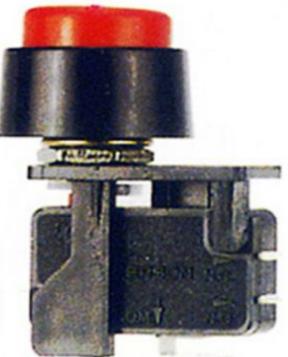

## VPS-62R-D

## Features

\* Type VPS is a push button switches with momentary action using Type V 1A, 5A, 12A or 15A miniature basic switch inside and has high capacity and a long life.

\* Switching part uses miniature basic switch, so it shows a long life, clear touch and stable and sure movement, Irrespective of operating speed by hand.

\* As we are preparing for many varieties (external appearance, operations and colour of buttons), you can select whichever you like according to your panel design.