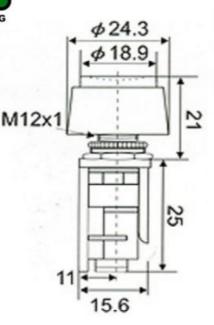

## VPS-62R-D

## Features

\* Type VPS is a push button switches with momentary action using Type V 1A, 5A, 12A or 15A miniature basic switch inside and has high capacity and a long life.

\* Switching part uses miniature basic switch, so it shows a long life, clear touch and stable and sure movement, Irrespective of operating speed by hand.