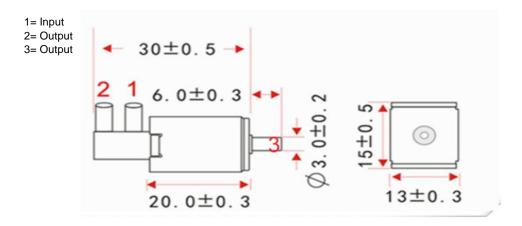

Specifications:

Main material: Metal Size: SQR=55x13, L=20 Rated voltage: DC12.0V Rated current: <45mA Deflation speed: <3S

(in 500cc pressure vessel discouraged from 300mmHg to 15mmHg time required)

Pressure range: 0-350mmhg Insulation resistance:  $50\Omega$ 