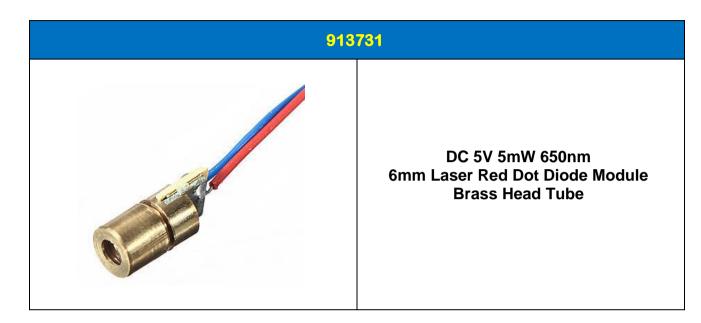

## DOT LASER MODULE 650nm 5mW

| SPECIFICATIONS                                                                              |                               |
|---------------------------------------------------------------------------------------------|-------------------------------|
| Working life                                                                                | more than 2000 hours          |
| Spot mode                                                                                   | dot facula, continuous output |
| Laser wavelength                                                                            | 650nm (red)                   |
| Copper head diameter                                                                        | 6mm                           |
| Light power                                                                                 | <5mW                          |
| Supply voltage                                                                              | 5V DC                         |
| Operating current                                                                           | <40mA                         |
| Operating temperature                                                                       | -36°C ~ 65°C                  |
| Power lead length                                                                           | 120mm                         |
| Shell material                                                                              | brass                         |
| Single weight                                                                               | 1g                            |
| This laser module has high output nower, please wear suitable goggles when testing or using |                               |

This laser module has high output power, please wear suitable goggles when testing or using.