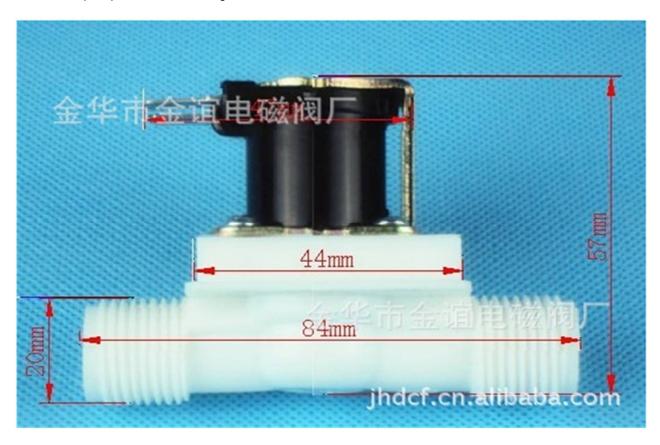

## 20mm Solenoid valve 24VDC work without any pressure for water flow

Module: DC-24VDC / 170607

## Discription:

Recommended DC24V pressure free drain valve for water dispenser DC24V pressure free drain valve of water dispenser

Primary technical indexes and notices of the product:

- 1. The working environmental conditions of the low-pressure electromagnetic inlet valve
- 1.1 The elevation about sea level should be less than 2,500 meter.
- 1.2 The surrounding environmental temperature should be between 0°C and 40°C.
- 1.3 Relative air humidity should be below 95% (the temperature is 25°C).
- 2. Type and rated technical parameter
- 2.1 Type: guiding (single direction) solenoid valve (packless valve or solenoid valve)
- 2.2 Nominal voltage: DC24V
- 2.3 Rated current: 24V-220mA
- 2.4 Way of working: short-time rating (intermittent working period)
- 2.5 Insulation grade: E grade insulation
- 2.6 Fluid: (0-55°C) water
- 2.7 Water pressure: 0.02-0.8Mpa
- 2.8 Features of water flow: