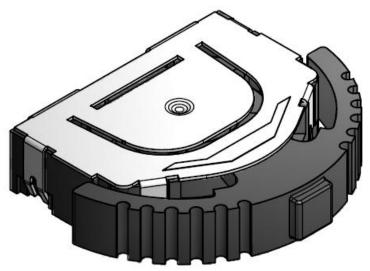

## [1501]

#### **Features**

The operation function of the control unit enables center push operation

Compound operation using a sing knob is

Compact size and low-profile forms are available for tape and reel packaging