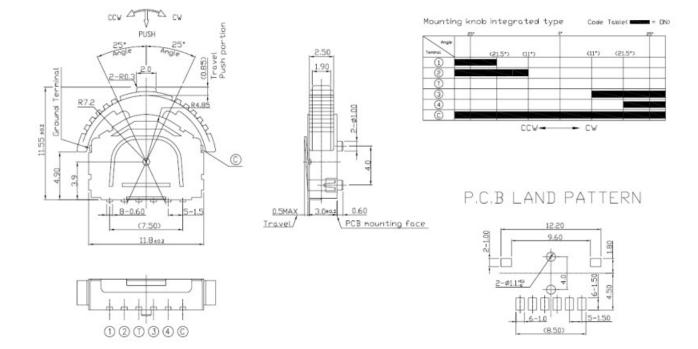

#### **Typical Specifications**

1.Rating: DC5V 10mA

2.OutPut Voltage: 1V MIN AT 5V DC 1mA

3. Contact Resistance :  $100m\Omega Max$ .

4.Travel & Angle \*Travel: 0.85±0.2mm \*Level Angle : 25°MiN 5.Operating Force \*Lever Portion : 70±30gf \*Push Portion: 200±100gf 6.Operating Life: 100,000cycles

#### **Application**

Communication equipment operation such as portable telephones.

Compact, portable unit such as VCR cameras, streo headphones, car radios, etc

**OUTLINE DRAWING** 

DAEJIN INDUSTRY CO., LTD.