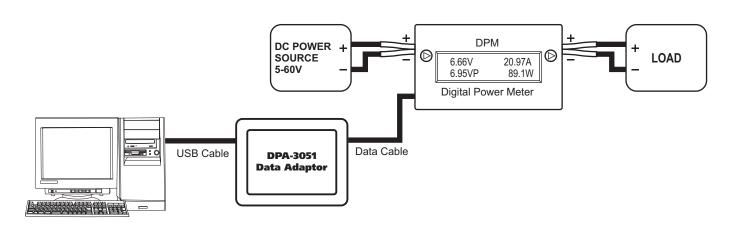

## DPA-3051 Connection Diagram

## Description

DPA-3051 is data adapter for connecting Digital Power Meters DPM-3232, DPM-3221 to PC through USB 2.0 connection. By using proprietary DPM application software, it allows you to extract and analysis data stored in DPM. The downloaded data can be saved in your PC in commonly used data format for other applications use. It works with DPM either online or offline. The graphical interface of the application software enables you to do instant data analysis. Besides data analysis, it also displays real-time reading of voltage, current and power of DPM online.