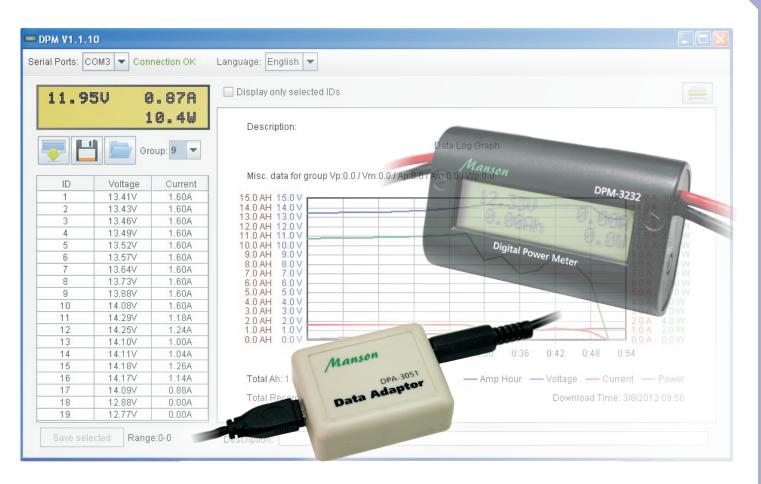

## Description

DPA-3051 is data adapter for connecting Digital Power Meters DPM-3232, DPM-3221 to PC through USB 2.0 connection. By using proprietary DPM application software, it allows you to extract and analysis data stored in DPM. The downloaded data can be saved in your PC in commonly used data format for other applications use. It works with DPM either online or offline. The graphical interface of the application software enables you to do instant data analysis. Besides data analysis, it also displays real-time reading of voltage, current and power of DPM online.