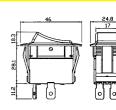

#### B1323

3P waterproof illuminated rocker switch W/LED (SPST) on-off 125V 16A (250V 10A) can reach to IP65

.**W**.us

# B1320

3P waterproof illuminated rocker switch W/LED (SPST) on-off 125V 16A (250V 10A) can reach to IP65

# B1321

3P waterproof illuminated rocker switch W/LED (SPST) on-off 125V 10A (250V 6A) can reach to IP65

. **FL** us PE W