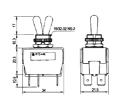

#### B1300

2P waterproof toggle switch (SPST) on-off 125V 16A (277V 20A) can reach to IP56