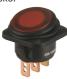

#### B1315

4P waterproof illuminated pushbutton switch W/LED (SPST) on-off 125V 10A (250V 6A) can reach to IP66

c**71** 

# B1317

3P waterproof illuminated pushbutton switch W/LED (SPST) on-off

DC 14V 10A can reach to IP65