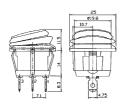

## B1324

3P waterproof illuminated rocker switch (SPST) on-off 125V 16A (250V 10A) can reach to IP65

# B1326

3P waterproof illuminated rocker switch (SPST) on-off 125V 20A (250V 10A) can reach to IP56

**B** 🕾 a. **UP**.,