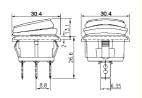

# B1310

2P waterproof pushbutton switch (SPST) 125V 125mA can reach to IP67

can reach to IP6

A-open type B-close type

# B1313

2P waterproof pushbutton switch (SPST) 125V 125mA can reach to IP67

A-open type B-close type