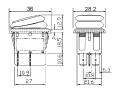

## B1324

3P waterproof illuminated rocker switch (SPST) on-off 125V 16A (250V 10A) can reach to IP65

# B1326

3P waterproof illuminated rocker switch (SPST) on-off 125V 20A (250V 10A) can reach to IP56

**B** 🕾 a. **UP**.,

# B1328

4P waterproof illuminated rocker switch (DPST) on-off 125V 20A (250V 10A) can reach to IP66

.**%** us