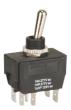

#### B1300

2P waterproof toggle switch (SPST) on-off 125V 16A (277V 20A) can reach to IP56