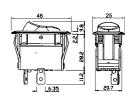

#### B1323

3P waterproof illuminated rocker switch W/LED (SPST) on-off 125V 16A (250V 10A) can reach to IP65

.**W**.us

# B1320

3P waterproof illuminated rocker switch W/LED (SPST) on-off 125V 16A (250V 10A) can reach to IP65