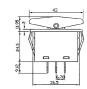

#### B1323

3P waterproof illuminated rocker switch W/LED (SPST) on-off 125V 16A (250V 10A) can reach to IP65

.**W**.us

# B1325

4P waterproof illuminated rocker switch W/LED (DPST) on-off 125V 20A (250V 10A) can reach to IP65

. **41** us

# B1327

7P waterproof illuminated rocker switch W/LED (DPDT) on-off-on 125V 20A (277V 10A) can reach to IP66

# B1320

3P waterproof illuminated rocker switch W/LED (SPST) on-off 125V 16A (250V 10A) can reach to IP65

# B1321

3P waterproof illuminated rocker switch W/LED (SPST) on-off 125V 10A (250V 6A) can reach to IP65

. **FL** us PE W

# B1322

4P waterproof illuminated rocker switch W/LED (DPST) on-off 125V 16A (250V 10A) can reach to IP65

.**W** us