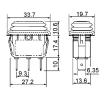

# B1325

4P waterproof illuminated rocker switch W/LED (DPST) on-off 125V 20A (250V 10A) can reach to IP65

. **41** us

# B1328

4P waterproof illuminated rocker switch (DPST) on-off 125V 20A (250V 10A) can reach to IP66

.**%** us

# B1322

4P waterproof illuminated rocker switch W/LED (DPST) on-off 125V 16A (250V 10A) can reach to IP65

.**W** us