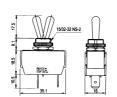

#### B1303

6P waterproof toggle switch (DPDT) on-off-on 125V 10A (277V 16A) can reach to IP56

. **41** us