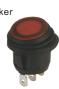

# B1317

3P waterproof illuminated pushbutton switch W/LED (SPST) on-off

DC 14V 10A can reach to IP65