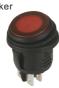

#### B1315

4P waterproof illuminated pushbutton switch W/LED (SPST) on-off 125V 10A (250V 6A) can reach to IP66

c**71** 