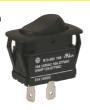

# B1329

2P waterproof rocker switch (SPST) on-off 125V 20A (277V 10A) can reach to IP56

.**71** us