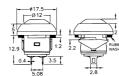

# B1310

2P waterproof pushbutton switch (SPST) 125V 125mA can reach to IP67

can reach to IP6

A-open type B-close type

# B1313

2P waterproof pushbutton switch (SPST) 125V 125mA can reach to IP67

A-open type B-close type