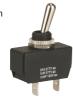

#### B1300

2P waterproof toggle switch (SPST) on-off 125V 16A (277V 20A) can reach to IP56