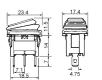

#### B1323

3P waterproof illuminated rocker switch W/LED (SPST) on-off 125V 16A (250V 10A) can reach to IP65

.**W**.us