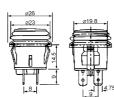

#### B1315

4P waterproof illuminated pushbutton switch W/LED (SPST) on-off 125V 10A (250V 6A) can reach to IP66

c**71** 

# B1317

3P waterproof illuminated pushbutton switch W/LED (SPST) on-off

DC 14V 10A can reach to IP65