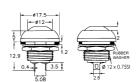

#### B1315

4P waterproof illuminated pushbutton switch W/LED (SPST) on-off 125V 10A (250V 6A) can reach to IP66

c**71** 

# B1317

3P waterproof illuminated pushbutton switch W/LED (SPST) on-off

DC 14V 10A can reach to IP65