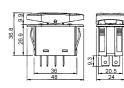

#### B1323

3P waterproof illuminated rocker switch W/LED (SPST) on-off 125V 16A (250V 10A) can reach to IP65

.**W**.us

## B1324

3P waterproof illuminated rocker switch (SPST) on-off 125V 16A (250V 10A) can reach to IP65

# B1325

4P waterproof illuminated rocker switch W/LED (DPST) on-off 125V 20A (250V 10A) can reach to IP65

. **41** us

# B1326

3P waterproof illuminated rocker switch (SPST) on-off 125V 20A (250V 10A) can reach to IP56

**B** 🕾 a. **UP**.,

# B1327

7P waterproof illuminated rocker switch W/LED (DPDT) on-off-on 125V 20A (277V 10A) can reach to IP66

# B1328

4P waterproof illuminated rocker switch (DPST) on-off 125V 20A (250V 10A) can reach to IP66

.**%** us

# B1320

3P waterproof illuminated rocker switch W/LED (SPST) on-off 125V 16A (250V 10A) can reach to IP65

# B1321

3P waterproof illuminated rocker switch W/LED (SPST) on-off 125V 10A (250V 6A) can reach to IP65

. **FL** us PE W

# B1322

4P waterproof illuminated rocker switch W/LED (DPST) on-off 125V 16A (250V 10A) can reach to IP65

.**W** us