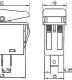

# B1310

2P waterproof pushbutton switch (SPST) 125V 125mA can reach to IP67

can reach to IP6

A-open type B-close type

# B1313

2P waterproof pushbutton switch (SPST) 125V 125mA can reach to IP67

A-open type B-close type