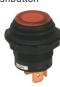

# B1310

2P waterproof pushbutton switch (SPST) 125V 125mA can reach to IP67

can reach to IP6

A-open type B-close type

# B1313

2P waterproof pushbutton switch (SPST) 125V 125mA can reach to IP67

A-open type B-close type

#### B1315

4P waterproof illuminated pushbutton switch W/LED (SPST) on-off 125V 10A (250V 6A) can reach to IP66

c**71** 

# B1317

3P waterproof illuminated pushbutton switch W/LED (SPST) on-off

DC 14V 10A can reach to IP65