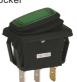

#### B1323

3P waterproof illuminated rocker switch W/LED (SPST) on-off 125V 16A (250V 10A) can reach to IP65

.**W**.us

## B1324

3P waterproof illuminated rocker switch (SPST) on-off 125V 16A (250V 10A) can reach to IP65

# B1320

3P waterproof illuminated rocker switch W/LED (SPST) on-off 125V 16A (250V 10A) can reach to IP65

# B1321

3P waterproof illuminated rocker switch W/LED (SPST) on-off 125V 10A (250V 6A) can reach to IP65

. **FL** us PE W