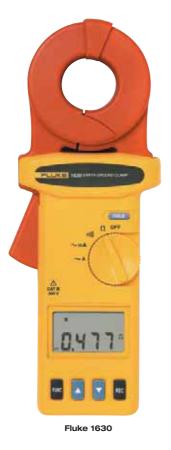

# **1630 Earth Ground Clamp Meter**

# Fast and easy earth ground loop testing

The Fluke 1630 earth ground clamp meter simplifies ground loop testing and enables non-intrusive leakage current measurement. The ground loop testing is also known as "stakeless" earth ground testing. To carry out the measurement there is no need for placing earth stakes and disconnecting the earth system from the electrical installation. The Fluke 1630 combines the two current clamps needed to perform the stakeless ground loop test in one compact and easy to use instrument.

• Rapid evaluation of continuity without disconnection and audible HI/LO alarm

- Display-HOLD function to freeze measurements
- Recording function for automatic storage of measured values, which can be recalled later on the LCD display
- Automatic self calibration ensures correct measurement every time

Weight: 0.64 kg Conductor Size: 35 mm approx. **Size (HxWxD):** 257 mm x 100 mm x 47 mm **Battery type:** 9 V IEC 6 LR 61 Two Year Warranty