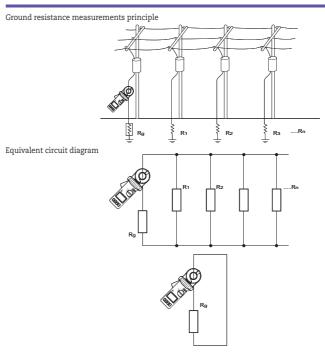

### Ground resistance measurements principle

**Included Accessories** Rugged carrying case with belt, Resistance test loop, 9 V battery, Operating instructions.