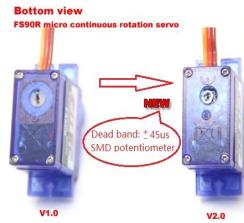

## **Product Description**

Micro 360 Degree Continuous Rotation Servo FS90R Version 2:

a. Dead band expand from 10us to 90 us

(To solve the problem what impossible to get a steady stop position set and drifts all over the place.)

b. Use SMD potentiometer (Reduce weight)