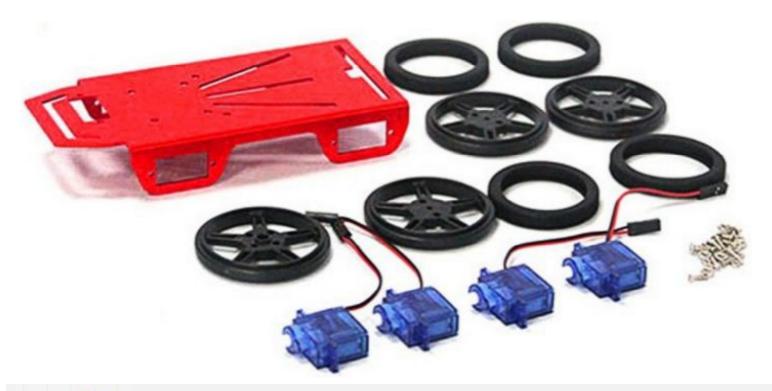

### **Product Description:**

FEETECH 4WD Mini Robot Mobile Platform Kit
-No completely assembled and without any electronic control part.

Mini Robot Mobile Platform uses 4 DC motor gear box to drive. The spec the same as FS90R - - High speed up to 100RPM, 1.3kg.cm at 800mA. Four plastic wheels are press-fit onto DC motor gear box output gear shaft, and easy to make a nice drive solution for small robots. The wheels have silicone tires and measure 60mm (2.36") in diameter.

This Mini Robot Mobile Platform frame make with 5051 aluminum alloy and anodize color (The factory default is orange. Can do other color if need.). Mini Robot Mobile Platform is compatible with Arduino controller.