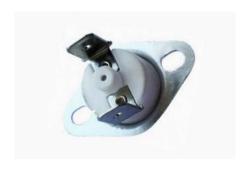

## Parameter of HENGHAO H31 series thermostat

- (1) Electric parameter: CQC、VDE、UL、CUL AC250V 50~60Hz 5A / 10A / 15A (resistive load) UL AC125V 50Hz 15A (resistive load)
- (2) Range of action temperature: 0-300°C (optional), temperature precision: ±2 ±3 ±5 ±10°C
- (3) Temperature difference of response and action: 8~100°C (optional)
- (4) Way of wiring: Insert terminal 250# (pin  $0^90^\circ$  optional); Insert terminal 187# (pin  $0^90^\circ$  optional, thickness: 0.5. 0.8mm optional)
- (5) Operation life: ≥ 100,000 times
- (6) Electric strength: AC 50Hz 1800V at 1min, flash between metal elements and non-metal elements without breakdown.
- (7) Contact resistance: ≤50mΩ
- (8) Insulation resistance: ≥100MΩ
- (9) Contact form: Normally closed: When the temperature rises, the electric shock is open, contrarily, the electric shock is close.

Normally opened: When the temperature rises, the electric shock is close, contrarily, the electric shock is open. Available with AUTO or MANUAL reset.

(10) Shell protection grade: IP00