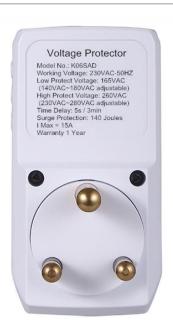

| OPERATING VOLTAGE & FREQUENCY | 220V AC TO 240VAC 50-60Hz   |
|-------------------------------|-----------------------------|
| LOAD CAPACITY                 | 15A / 3450W                 |
| OVERVOLTAGE CUT-OUT           | 230 – 280VAC ADJUSTABLE     |
| UNDERVOLTAGE CUT-OUT          | 140 – 180VAC ADJUSTABLE     |
| SURGE PROTECTION              | 140 JOULES / 4500A (8x20us) |
| RECONNECT TIME                | 5sec TO 3 min ADJUSTABLE    |
| HARMONISED TARIFF CODE        | 85.36.30.40                 |
| CERTIFICATION                 | ISO, CE                     |