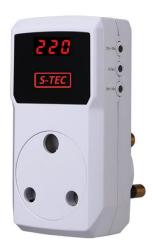

### K06SAD

### **APPLIANCE PROTECTOR**

#### **PROTECTS AGAINST**

- OVER VOLTAGE
- UNDER VOLTAGE
- ➤ SURGES / SPIKES
- > INTERMITTENT / CYCLING POWER

The Voltage or Appliance Protector, also called Power Guard, Safeguard or Automatic Voltage Switcher, is designed to protect voltage sensitive appliances like refrigerators, air conditioners, etc.