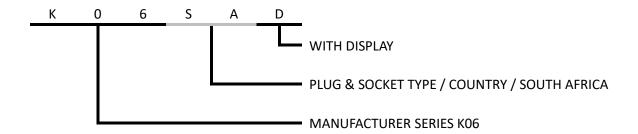

### K06SAD

### **APPLIANCE PROTECTOR**

#### **PROTECTS AGAINST**

- OVER VOLTAGE
- UNDER VOLTAGE
- ➤ SURGES / SPIKES
- > INTERMITTENT / CYCLING POWER

The Voltage or Appliance Protector, also called Power Guard, Safeguard or Automatic Voltage Switcher, is designed to protect voltage sensitive appliances like refrigerators, air conditioners, etc.