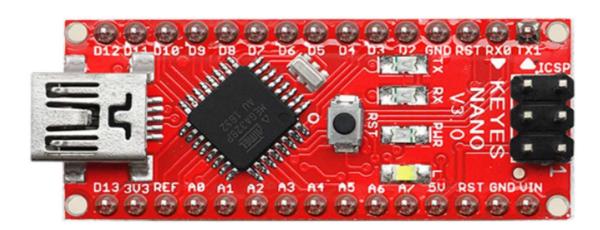

## **ARDUINO NANO Development Board**

The ARDUINO NANO development board is our latest easy-to-use open source controller. There are no major changes in hardware compared to the official Arduino Nano. In appearance, we replaced blue with red to give you a new experience.

## Specification:

14 digital input/output ports D0~D13

8 analog input ports A0~A7

1 pair TTL level serial port transceiver port RX/TX

6 PWM ports, D3, D5, D6, D9, D10, D11

Using Atmel Atmega328P-AU microcontroller

Support USB download and power supply

Support external 7-12V DC power supply

Support ISP download