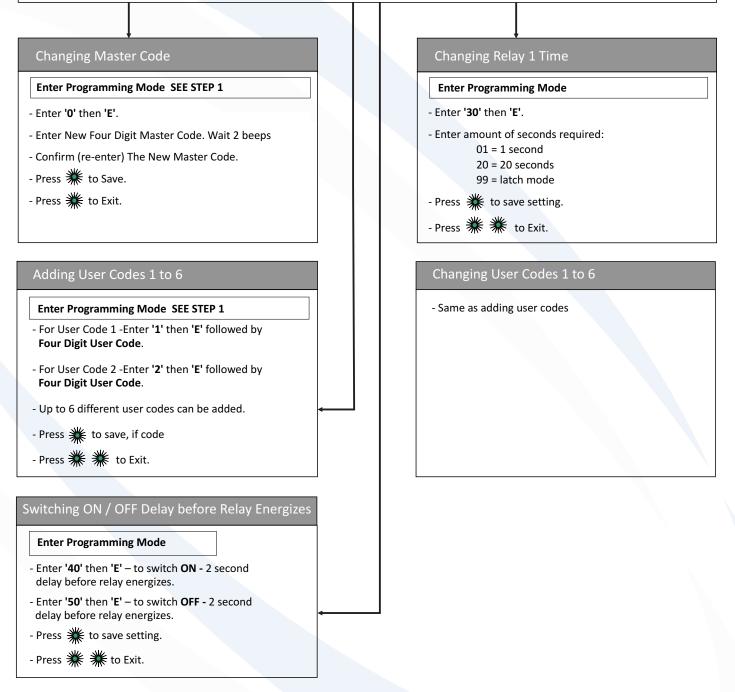

## Entering Programming Mode – SERIAL TAMPERPROOF KEYPAD (STEP 1)

- Press and Hold 💥
- Green LED will Illuminate, Release 業 wait for beep
- Enter Master Code (Default Code 1234) within 10 Seconds.

Default the Master Code by pressing and holding the switch on the decoder.

LED flashes and unit will start to beep continuously. NB - Only release switch once LED has stopped flashing.

Code will default back to 1234.

Power OFF then ON, default will be back to code: 1234

LFT7 (Rev 1)