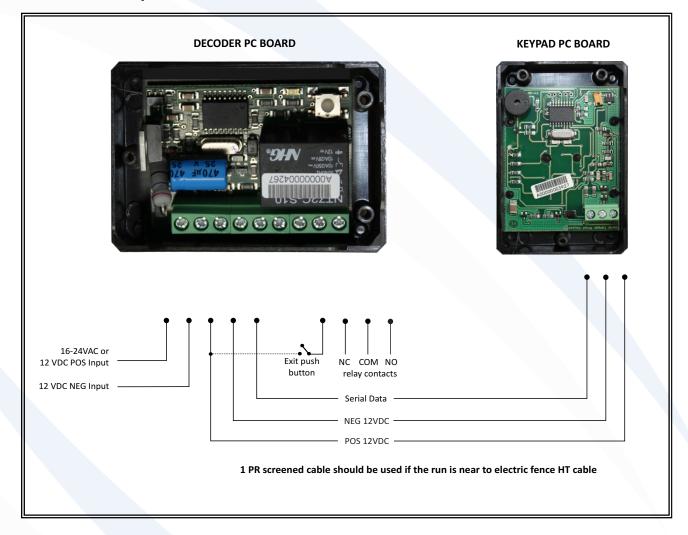

## **Connector Pin Layout**

## FEATURES

- Programmable master code Default = 1234
- Six programmable user codes
- Relay time programmable in seconds or latch mode
- Wrong code lockout on 5th attempt
- Dual led indication, power and relay condition
- Weather guard housing
- Programmable 2 second delay before relay energizes
- 2 second delay between key presses with auto exit
- Surge and short circuit protection
- Serial communication, tamper proof separate decoder
- Exit push button input
- 12v DC OR 16 to 24v AC operation