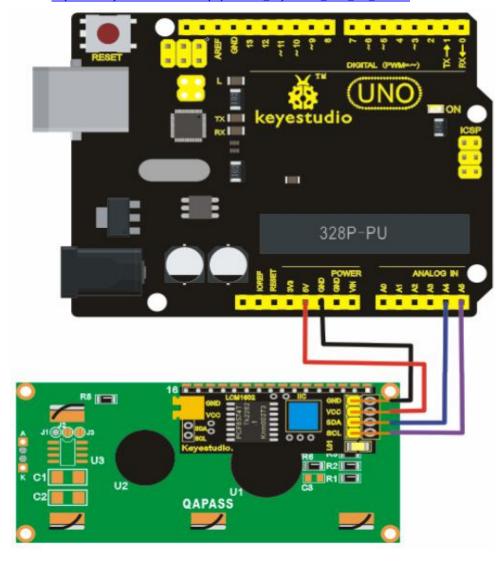

## Keye Studio 1602 I2C module

Module: MD0063

## Introduction

keyestudio 1602 I2C module is a 16 character by 2 line LCD display with Blue background and White backlight. The original 1602 LCD needs 7 IO ports to be up and running, ours is built with Arduino IIC/I2C interface, saving you 5 IO ports. This LCD is ready-to-use because it is compatible with the Arduino Liquid Crystal Library.

## Specification:

I2C Address:0x27

Back lit (Blue with white char color)

Supply voltage: 5V

Interface:I2C/TWI x1,Gadgeteer interface x2

Adjustable contrast Size:82x35x18 mm