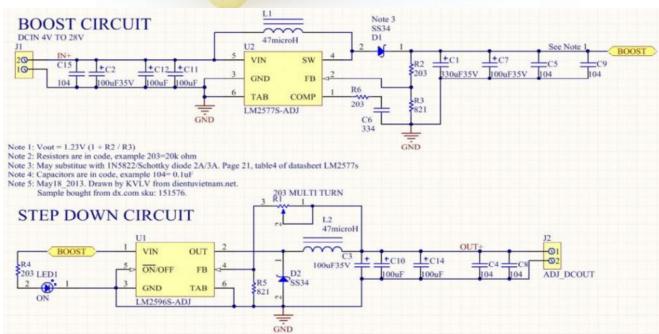

## Introduction

With this DC-DC Adjustable boost and buck voltage converter, you can change any other 3.5-28V power supply. The output voltage is adjust from 1.25-26V. For example, your input voltage is 5V, you can adjust the output voltage from 1.25V to 26V any value. The max input and output rated current is 1A. This module integrates LM2596 and LM2577. It is very useful and easy to use. It would be a good assistant in your debugging.

## Features:

Input voltage: 3.5V-28V

Adjustable Output Voltage: 1.25V–26V Input current: Rated current is 1A Output current: Rated current is 1A Dimension: 53mm x 38mm x 21mm

Input: 'IN+' input is Positive, 'IN-' type negative
Output: 'OUT+' output is Positive, 'OUT-' type negative