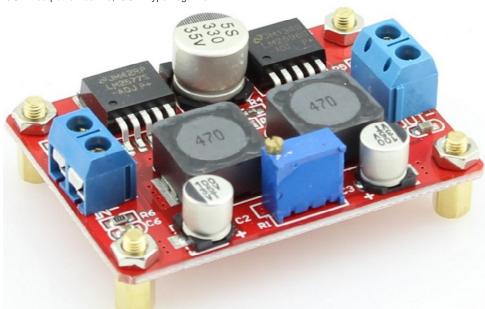

## Introduction

With this DC-DC Adjustable boost and buck voltage converter, you can change any other 3.5-28V power supply. The output voltage is adjust from 1.25-26V. For example, your input voltage is 5V, you can adjust the output voltage from 1.25V to 26V any value. The max input and output rated current is 1A. This module integrates LM2596 and LM2577. It is very useful and easy to use. It would be a good assistant in your debugging.

## Features:

Input voltage: 3.5V-28V

Adjustable Output Voltage: 1.25V–26V Input current: Rated current is 1A Output current: Rated current is 1A Dimension: 53mm x 38mm x 21mm

Input: 'IN+' input is Positive, 'IN-' type negative
Output: 'OUT+' output is Positive, 'OUT-' type negative