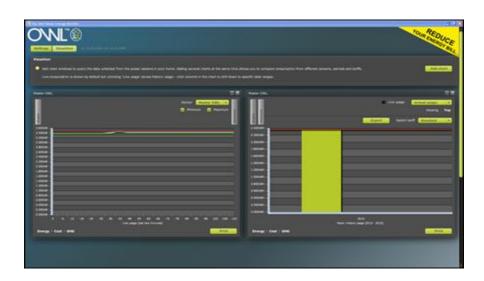

OWL is proud to announce our next generation wireless electricity monitor which keeps all the existing energy saving features as the original OWL monitor with a brand new 'track and store' feature. Monitor your electricity usage, produce live and historical charts via your PC at a time to suit you via the supplied USB cable and software supplied.

With a superior memory capability, ultra fast download speed, **OWL** +**USB** makes it even easier for you to track and save money.

OWL + USB is the ideal monitor for anyone who wants to be able to see a visible reduction in their consumption and cost of electricity. Appealing to anyone who wants to reduce their household impact on the environment, the use of an OWL+USB is a vital tool in the fight against climate change.

Live Usage Screen

History Usage Chart

Tariff Comparison Chart

customer.services@theowl.com Company Reg: 5626628