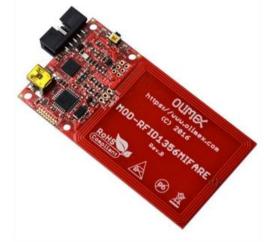

## **MANTECH ELECTRONICS (PTY) LTD**

A MOBICON COMPANY

Leading Suppliers of Electronics, Electrical & Technical Parts, Components, Tools, Instruments & Consumables

JHB: (011) 493-9307 CPT: (021) 535-3150 KZN: (031) 309-7686 FAX: (011) 493-9319

sales@mantech.co.za www.mantech.co.za

# RFID 13.56 Mhz MIFARE Classik 1K tag ISO card RFID1356-ISO-MIFARE

#### **FEATURES**

- Reading distance with MOD-RFID1356MIFARE: 90 mm
- MIFARE Classic EV1 1K
- 7 byte UID
- EEPROM 1 kB, organized in 16 sectors of 4 blocks (one block consists of 16 byte)
- User definable access conditions for each memory block
- Data retention time of 10 years
- Write endurance 200000 cycles
- dimensions 85 x 54 x 0.8 mm



## **Related Product**



NFC RFID 13.56Mhz reader / writer MIFARE

### **Possible Applications**

- Public transportation
- Access management
- Electronic toll collection
- Car parking
- School and campus cards
- Employee cards
- Internet cafés
- Loyalty cards