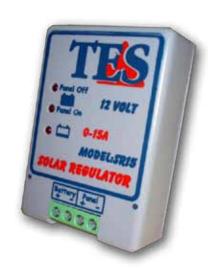

## 0 to 15A TES Regulator

12V CHARGE CONTROLLER

SR15-12

The highly reliable low cost TES regulator protects deep cycle batteries from over charging and excessive discharging.

Suitable for all 12 volt systems and accepts a range of current between 0 to 15Amps.

| STATE-OF-CHARGE WITH LED INDICATION |                                                       |  |
|-------------------------------------|-------------------------------------------------------|--|
|                                     | Battery full / Panel is disconnected from the battery |  |
|                                     | Battery voltage low/ Panel reconnected                |  |