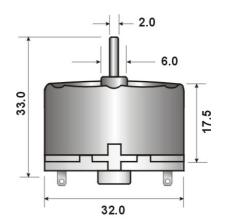

## SRE500C - 12560 - 32SV - 01 16D3C

| CHARACTERISTICS         |              |          |
|-------------------------|--------------|----------|
| Voltage                 | 1.5 TO 9V DC |          |
| No load @ 6V            | Current      | 0.021A   |
|                         | Speed        | 2,790rpm |
| At Max. efficiency @ 6V | Current      | 0.084A   |
|                         | Torque       | 12.9g.cm |
|                         | Speed        | 2,234rpm |
| Maximum load @ 6V       | Current      | 0.180A   |
|                         | Torque       | 32.5g.cm |
|                         | Speed        | 1,395rpm |
| Shaft diameter          | 2.0mm        |          |