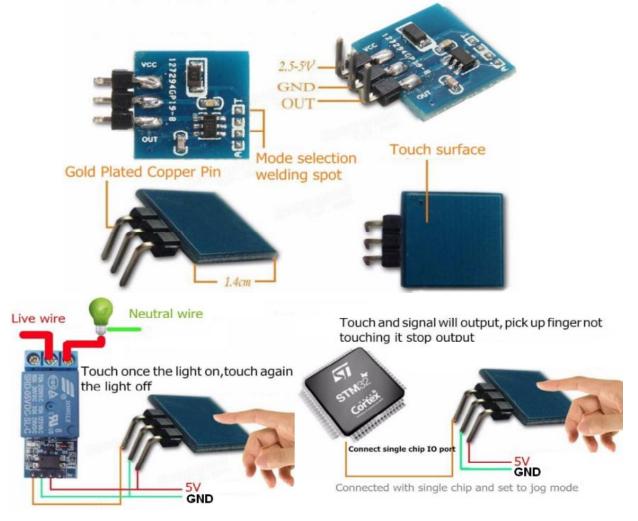

### **Description:**

This module is capacitive type jog mode touch switch module that is based on a touch detection IC (TTP223B). Allows you to remove the worry of conventional push-type keys.

#### **Specifications:**

- 1.Touch surface size: 1.4 \* 1.4cm
- 2.Modes: jog, self-locking
- 3.Supply voltage: 2.5-5.5V
- 4.Penetration distance: about 5mm (non-metallic)
- 5.Compatible with all types of single chip
- 6. This is suitable for all kinds of control system, robot, intelligent vehicle, etc.
- NOTE: The power supply must be stabilized and the negative pole must be well grounded