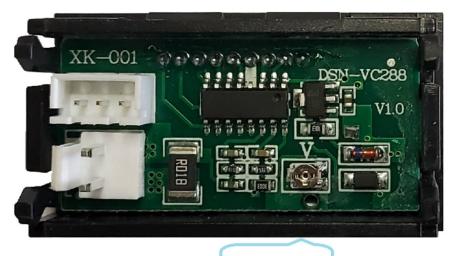

## Module: DSN-VC288

## Precautions:

1. The 2 Pin terminal is not used

Pins:

2. This section of the head power supply range is  $4 \sim 24V$  (out of range will burn), the measurement range is  $0 \sim 100V$  max, such as the need for direct measurement of electric vehicles or solar systems voltage and current, please use the following paragraph.

Volt find adjustment

Copyright © 2006-2017 Banggood Ltd. All Rights Reserved. 版权所有为广州棒谷网络科技有限公司 粤ICP备15016191号