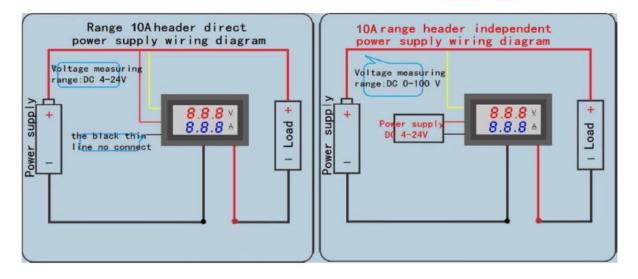

## Precautions:

1. The 2 Pin terminal is not used

Pins:

2. This section of the head power supply range is  $4 \sim 24V$  (out of range will burn), the measurement range is  $0 \sim 100V$  max, such as the need for direct measurement of electric vehicles or solar systems voltage and current, please use the following paragraph.