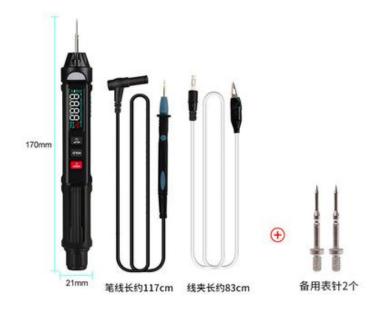

**Work environment:** (0~40)°C, Relative humidity < 80%

Power supply: AAA 1.5V Battery

Net weight: About 50g (incl. 1.5V Battery)

Gross weight: About 200g/box 19.3kg/carton

Product Dimension: 170\*24\*21mm