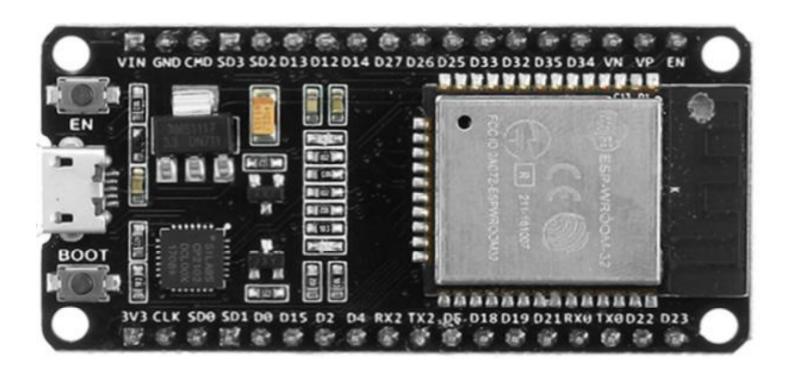

ESP32 Development Board WiFi+Bluetooth Ultra Low Power Consumption Dual Cores ESP-32 ESP-32S Board

Model: ESP-32 / 170468 Geekcreit®

Introduction:: ESP32 DEVKIT V1

ESP32 is already integrated antenna and RF balun, power amplifier, low-noise amplifiers, filters, and power management module. The entire solution takes up the least amount of printed circuit board area. This board is used with 2.4 GHz dual-mode Wi-Fi and Bluetooth chips by TSMC 40nm low power technology, power and RF properties best, which is safe, reliable, and scalable to a variety of applications.