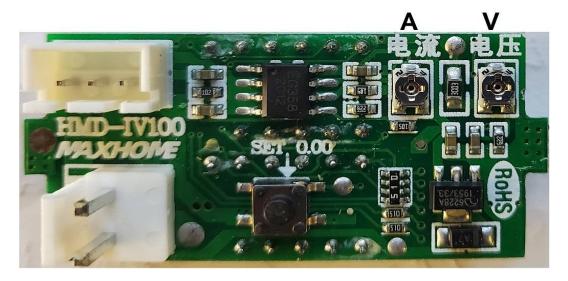

## Module: HMD-IV100

## Connections:

Pins:

1. The 2 Pin terminal is for the current measurement

2. This 3 pin section of the head supply voltage range is 4 ~ 24V (out of range will burn), the measurement range is 0 ~ 100V max, such as the need for direct measurement of electric vehicles or solar systems voltage and current, please use the following paragraph.