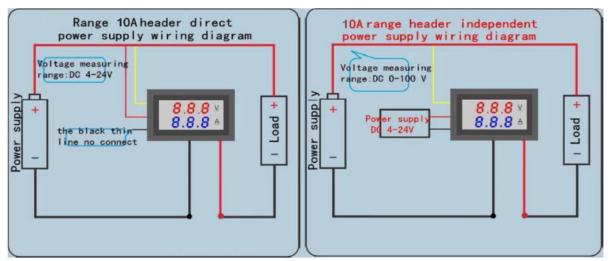

## Connections:

Pins:

1. The 2 Pin terminal is for the current measurement

2. This 3 pin section of the head supply voltage range is 4 ~ 24V (out of range will burn), the measurement range is 0 ~ 100V max, such as the need for direct measurement of electric vehicles or solar systems voltage and current, please use the following paragraph.

Circuit for supply less than 24VDC

Circuit for supply greater than 24VDC, Max range 100V

Copyright © 2006-2017 Banggood Ltd. All Rights Reserved. 版权所有为广州棒谷网络科技有限公司 粤ICP备15016191号