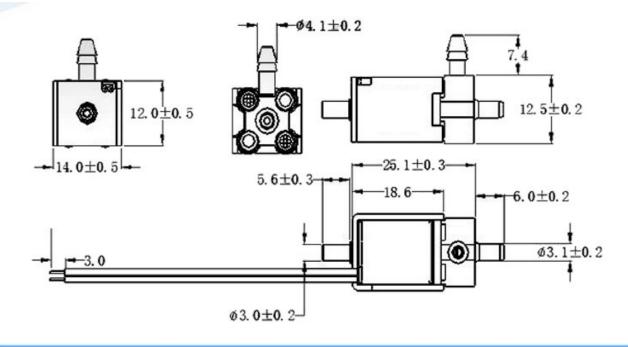

| Rated voltage  | DC:3.7V                                    | DC:4.5V | DC :6.0V        | DC:12. 0V      | DC:24.0V       |
|----------------|--------------------------------------------|---------|-----------------|----------------|----------------|
|                | ≤ 300mA<br>Rated cu                        | ≤ 230mA | <b>≤</b> 180mA  | <b>≤</b> 120mA | <b>≤</b> 100mA |
| Wattaget       | 2W-3W                                      |         |                 |                |                |
| Deflate time   | 在500cc容器中压力从300mmhg到15mmhg小于3秒             |         |                 |                |                |
| Air tightness  | 在500cc容器中压力300mmhg漏气小于3mmhg每分钟             |         |                 |                |                |
| Pressure range | -40kpa - 50kpa                             |         |                 |                |                |
| Tressure runge | work noise ≤ 45db(30cm距离垫3mm海绵)            |         |                 |                |                |
| Life test      | 抽气5秒放气3秒循环测试100000次性能良好 Working medium Air |         |                 |                |                |
| Life test      |                                            |         |                 |                |                |
|                | working me                                 | G.G.T.  |                 |                |                |
| Product weight |                                            | 15g amb | oient temperatu | re : 0 -       | 60 度           |