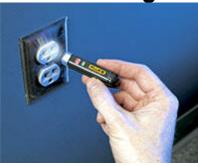

## **LVD1 Volt Light**

Non-contact AC voltage detector and LED flashlight combined in one convenient, compact design. With exclusive dual-sensitivity. The voltage detector glows blue when it's near AC voltage, and glows red when it's at the source. Detects voltages from 40 V AC to 300 V AC. Voltage detector glows blue 50 Hz - 60 Hz or 2.5 - 38 cm (1 - 5") away from source. Operating temperature 0 °C to 50 °C. Ultra-bright white LED with 100,000 hour bulb life. AAA battery included.