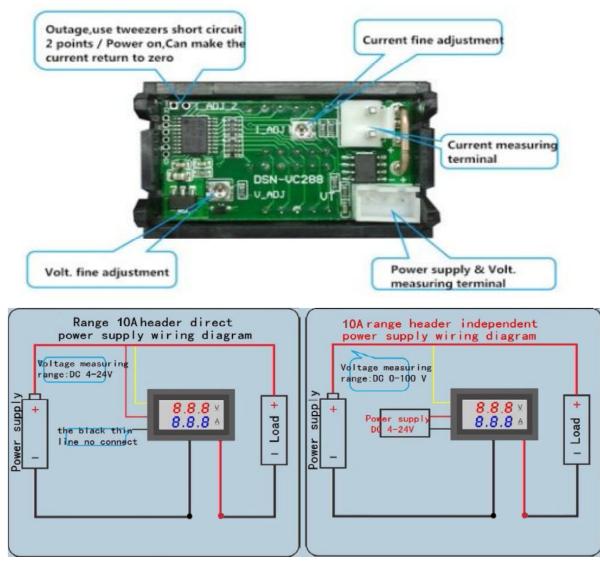

## Module: DSN-VC288

## Specification:

Voltage measurement range: Current test range: Power supply range: Working current: Voltage error: Current error: Internal shunt specifications: Refresh rate: Display method: Display colour: Lead length: Dimensions: Mounting holes: Operating temperature: 0.0V-100V Max. 0-999mA or 0-10A, (2 range optional) 4.5V ~ 24V < 20mA ±0.1% ±1% Shunt build in 300mS 2 by 3, 0.28 "7-Seg LED Red = V, Blue = A 15cm L=48 x H=29 x T=22 mm 46 x 27 mm -10°C-65°C

### Precautions:

- 1. Range of 50A or 100A of the table must be connected to the shunt to power, or will burn out.
- **Pins:** 2. This section of the head power supply range is 4 ~ 24V (out of range will burn), the measurement range is 0 ~ 100V max, such as the need for direct measurement of electric vehicles or solar systems voltage and current, please use the following paragraph.