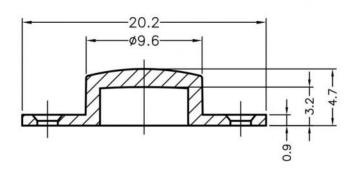

康揚企業股份有限公司
ECNIC TANG HARDWARE ENTERPRISE CO., LTD.
康揚塑膠(東莞)有限公司
EANIC TANG PLASTIC(DONG CUAN )CO.,LTD.
康哲電腦配件(吳江)有限公司
EANIC CHE COMPUTER COMPONENTS(WUJLANG) CO.,LTD.

| PART NUMBER IRCV-1      |              |            | SPEC. DWG.   |  |
|-------------------------|--------------|------------|--------------|--|
| INFRARED RAYS LAMPSHADE |              |            |              |  |
| MATERIAL                | PC(UL) 94V-2 |            | COLOR PURPLE |  |
| SIZE A4                 | SCALE<br>2:1 | UNIT<br>mm | CHECK Z.C    |  |