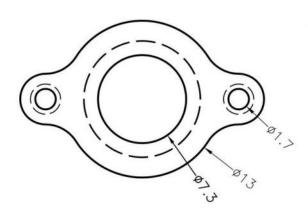

康揚企業股份有限公司
ECNIC TANG HARDWARE ENTERPRISE CO., LTD.
康揚塑膠(東莞)有限公司
EANIC TANG PLASTIC(DONG CUAN )CO.,LTD.
康哲電腦配件(吳江)有限公司
EANIC CHE COMPUTER COMPONENTS(WUJLANG) CO.,LTD.

| PART NUMBER IRCV-1      |              |            | SPEC. DWG.   |  |
|-------------------------|--------------|------------|--------------|--|
| INFRARED RAYS LAMPSHADE |              |            |              |  |
| MATERIAL                | PC(UL) 94V-2 |            | COLOR PURPLE |  |
| SIZE A4                 | SCALE<br>2:1 | UNIT<br>mm | CHECK Z.C    |  |