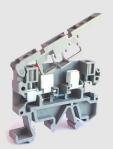

## QUICK BRIDGING CONNECTORS

- (DGBSC-SG02/4)
- SUITABLE FOR UP TO 4mm<sup>2</sup>
- 600V RATED
- **32A RATED**



## **QUICK BRIDGING CONNECTORS**

(DGBSC-SG01/4-xxP)

- AVAILABLE IN 2, 3 AND 5 WAYS
- SUITABLE FOR UP TO 4mm<sup>2</sup> •
- 600V RATED
- **32A RATED**

## Contact us for all your connector requirements

www.mantech.co.za sales@mantech.co.za

| JOHANNESBURG | DURBAN       | PORT ELIZABETH | CAPE TOWN    |
|--------------|--------------|----------------|--------------|
| 011 493 9307 | 031 309 7686 | 041 004 0040   | 021 535 3150 |

## **DEGSON CONNECTORS**

PCB AND CHASSIS MOUNT BARRIER TERMINALS



# PCB SCREW TERMINALS





**PCB CONNECTORS** 

## PCB CONNECTORS







FEEDTHROUGH TERMINALS

### **HEAVY DUTY CONNECTORS**









**DIN RAIL TERMINALS** 



FUSE TERMINALS



**END COVERS** 





**DIN RAIL END STOPS** 

**PCB TERMINALS** 









**DIN RAIL** 



**PIN HEADERS** 

WWW.MANTECH.CO.ZA