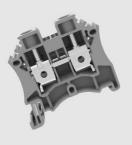

ONNECTIONS !**



## QUICK BRIDGING CONNECTORS

- (DGBSC-SG02/4)
- SUITABLE FOR UP TO 4mm<sup>2</sup>
- 600V RATED
- **32A RATED**



## **QUICK BRIDGING CONNECTORS**

(DGBSC-SG01/4-xxP)

- AVAILABLE IN 2, 3 AND 5 WAYS
- SUITABLE FOR UP TO 4mm<sup>2</sup> •
- 600V RATED
- **32A RATED**

## Contact us for all your connector requirements

www.mantech.co.za sales@mantech.co.za

| JOHANNESBURG | DURBAN       | PORT ELIZABETH | CAPE TOWN    |
|--------------|--------------|----------------|--------------|
| 011 493 9307 | 031 309 7686 | 041 004 0040   | 021 535 3150 |

## **DEGSON CONNECTORS**

PCB AND CHASSIS MOUNT BARRIER TERMINALS



# PCB SCREW TERMINALS





**PCB CONNECTORS** 

## PCB CONNECTORS







FEEDTHROUGH TERMINALS

### **HEAVY DUTY CONNECTORS**









**DIN RAIL TERMINALS** 



FUSE TERMINALS



**END COVERS** 





**DIN RAIL END STOPS** 

**PCB TERMINALS** 









**DIN RAIL** 



**PIN HEADERS** 

WWW.MANTECH.CO.ZA