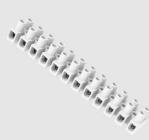

## QUICK BRIDGING CONNECTORS

- (DGBSC-SG02/4)
- SUITABLE FOR UP TO 4mm<sup>2</sup>
- 600V RATED
- **32A RATED**