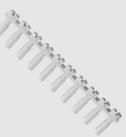

## QUICK BRIDGING CONNECTORS

- (DGBSC-SG02/4)
- SUITABLE FOR UP TO 4mm<sup>2</sup>
- 600V RATED
- **32A RATED**

## **QUICK BRIDGING CONNECTORS**

(DGBSC-SG01/4-xxP)

- AVAILABLE IN 2, 3 AND 5 WAYS
- SUITABLE FOR UP TO 4mm<sup>2</sup> •
- 600V RATED
- **32A RATED**