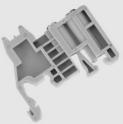

NECTORS

- (DGBSC-SG02/4)
- SUITABLE FOR UP TO 4mm<sup>2</sup>
- 600V RATED
- **32A RATED**



## **QUICK BRIDGING CONNECTORS**

(DGBSC-SG01/4-xxP)

- AVAILABLE IN 2, 3 AND 5 WAYS
- SUITABLE FOR UP TO 4mm<sup>2</sup> •
- 600V RATED
- **32A RATED**

## Contact us for all your connector requirements

www.mantech.co.za sales@mantech.co.za

| JOHANNESBURG | DURBAN       | PORT ELIZABETH | CAPE TOWN    |
|--------------|--------------|----------------|--------------|
| 011 493 9307 | 031 309 7686 | 041 004 0040   | 021 535 3150 |

## **DEGSON CONNECTORS**

PCB AND CHASSIS MOUNT BARRIER TERMINALS



# PCB SCREW TERMINALS





**PCB CONNECTORS** 

## PCB CONNECTORS







FEEDTHROUGH TERMINALS

### **HEAVY DUTY CONNECTORS**









**DIN RAIL TERMINALS** 



FUSE TERMINALS



**END COVERS** 





**DIN RAIL END STOPS** 

**PCB TERMINALS** 









**DIN RAIL** 



**PIN HEADERS** 

WWW.MANTECH.CO.ZA