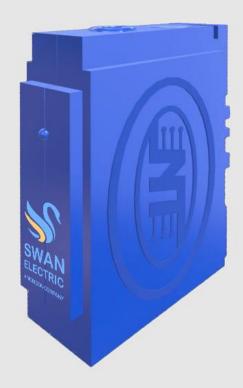

## NEW PRODUCT! BNSD TYPE 3.0

Keeping you safe... saving your home and your appliances!

Our **BROKEN NEUTRAL SAFETY DEVICE (BNSD)**, is designed to trip the earth leakage, in the absence of the NEUTRAL.

Neutral cables are often stolen, or incorrectly connected, or come loose over time...

This may result in shock, electrocution, fire or damage to your appliances and equipment.

Our BNSD - easy to install, affordable solution!

Easily installs in any single or three phase DB Board!

Every home or installation should have one!

Get yours today and save lives and assets!

swan-electric.co.za

sales@swan-electric.co.za

Available at all SWAN ELECTRIC wholesalers or distributors!