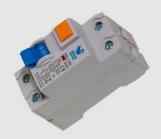

## NEW PRODUCT! BNSD TYPE 3.0

Keeping you safe... saving your home and your appliances!

Our **BROKEN NEUTRAL SAFETY DEVICE (BNSD)**, is designed to trip the earth leakage, in the absence of the NEUTRAL.

Neutral cables are often stolen, or incorrectly connected, or come loose over time...

This may result in shock, electrocution, fire or damage to your appliances and equipment.

Our BNSD - easy to install, affordable solution!

Easily installs in any single or three phase DB Board!

Every home or installation should have one!

Get yours today and save lives and assets!

swan-electric.co.za

sales@swan-electric.co.za

Available at all SWAN ELECTRIC wholesalers or distributors!