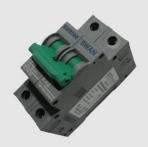

## NEW PRODUCT! BNSD TYPE 3.0

Keeping you safe... saving your home and your appliances!

Our **BROKEN NEUTRAL SAFETY DEVICE (BNSD)**, is designed to trip the earth leakage, in the absence of the NEUTRAL.

Neutral cables are often stolen, or incorrectly connected, or come loose over time...

This may result in shock, electrocution, fire or damage to your appliances and equipment.

Our BNSD - easy to install, affordable solution!

Easily installs in any single or three phase DB Board!

Every home or installation should have one!

Get yours today and save lives and assets!

swan-electric.co.za

sales@swan-electric.co.za

Available at all SWAN ELECTRIC wholesalers or distributors!