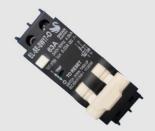

## NEW PRODUCT! BNSD TYPE 3.0

Keeping you safe... saving your home and your appliances!

Our **BROKEN NEUTRAL SAFETY DEVICE (BNSD)**, is designed to trip the earth leakage, in the absence of the NEUTRAL.

Neutral cables are often stolen, or incorrectly connected, or come loose over time...

This may result in shock, electrocution, fire or damage to your appliances and equipment.

Our BNSD - easy to install, affordable solution!

Easily installs in any single or three phase DB Board!

Every home or installation should have one!

Get yours today and save lives and assets!

swan-electric.co.za

sales@swan-electric.co.za

Available at all SWAN ELECTRIC wholesalers or distributors!