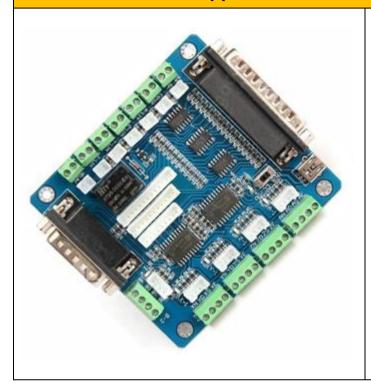

## **MACH3 5-Axis Stepper Motor Control Board / CNC Interface Board**

## **FEATURES**

- Input Power: 5V DC power supply or computer USB to take power
- Stepping working shaft: pick up 5-axis independent drive
- Drive mode: Pulse + direction + enable signal
- 1: Up to 5-axis stepper motor connected with the drive
- 2: Two-stage signal processing
- 3: 5 input interface to define the emergency stop, limit, points in the knife, etc.
- 4: relay output control interface, can be accessed by the spindle motor or air pump, water pump, etc.
- 5: Five-axis work LED display, visual display products work status
- 6: Dual output interface to facilitate different driving wiring