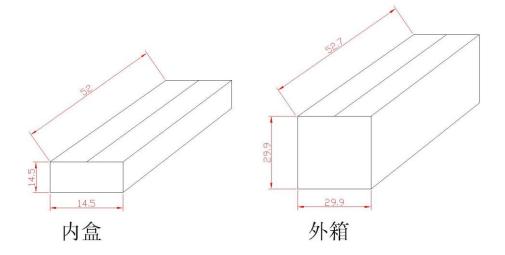

# 6. Standard Packing:

|              | QTY        |           | Dimension    |              |                |      |
|--------------|------------|-----------|--------------|--------------|----------------|------|
| Tuno         | (pcs)      |           | L×W×H        |              | Weight         |      |
| Туре         | Paperboard | Inner box | Outer<br>box | Inner box    | Outer box      | (Kg) |
| HT12038HA2SL | 2          | 20        | 40           | 52×14.5×14.5 | 52.7×29.9×29.9 | 19   |