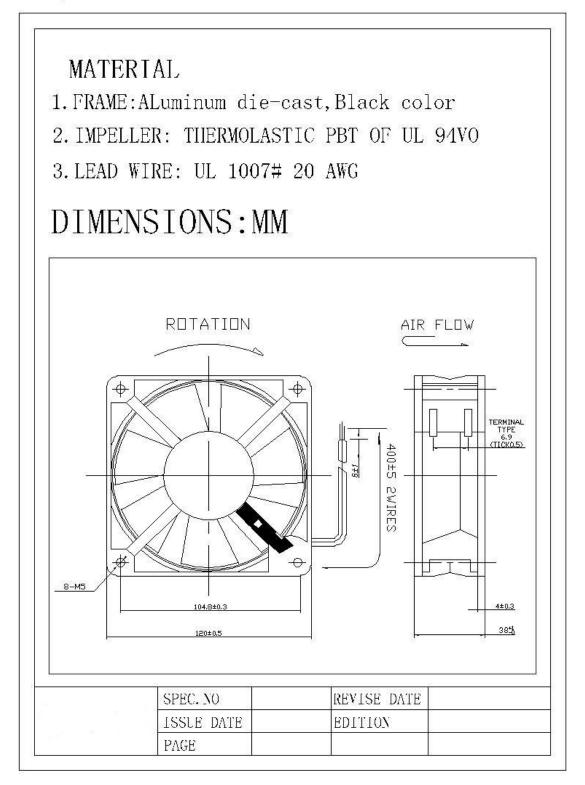

## 5. Product Drawing:

5、产品图纸:

## 3. Product structure

The product is composed of cylindrical aluminum alloy frame, PBT plastic wind blade and motor, through double-sided flange installation, small volume, maintenance free, easy to install, and has low noise, small vibration, reliable operation and other excellent performance.

## 4. General characteristics

| No. | ltem                  | Standard Value  | Unit |
|-----|-----------------------|-----------------|------|
| 1   | Product mode          | 12038HA2SL      |      |
| 2   | Appearance size       | 120*120*38      | mm   |
| 3   | Rated voltage         | AC220           | V    |
| 4   | Starting voltage      | AC 187          | V    |
| 5   | Frequency             | 50              | Hz   |
| 6   | Rated current         | 0.14            | А    |
| 7   | Power                 | 21              | W    |
| 8   | RPM                   | 2600            | RPM  |
| 9   | Air volume            | 95.0            | CFM  |
| 10  | Wind speed            |                 | m/s  |
| 11  | Temperature rise      | 60              | °C   |
| 12  | Noise value           | 45              | dBA  |
| 13  | Noise value           | 1007#22AWG      | mm   |
| 14  | Operating Environment | <b>—20</b> ~+60 | °C   |
| 15  | Unit weight           | 0.45            | KG   |
| 16  | Packing               | 40              | PCS  |