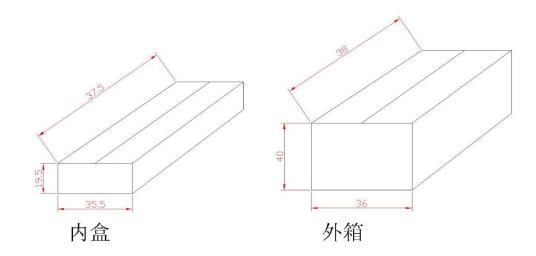

## 6. Standard Packing:

|      |            | QTY       |              | Dimension      |           |      |
|------|------------|-----------|--------------|----------------|-----------|------|
| Туре | (pcs)      |           | L×W×H        |                | Weight    |      |
|      | Paperboard | Inner box | Outer<br>box | Inner box      | Outer box | (Kg) |
| 8038 | 2          | 12        | 24           | 37.5×35.5×19.5 | 38×36×40  | 22   |