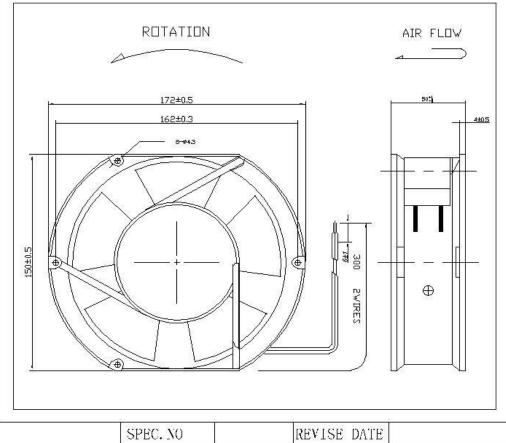

## 5. Product Drawing:

## 5、产品图纸:

## MATERIAL

1. FRAME: ALuminum die-cast, Black color

2. IMPELLER: THERMOLASTIC PBT OF UL 94VO

3. LEAD WIRE: UL 1007# 18 AWG

# DIMENSIONS: MM

| SPEC. NO   | REVISE DATE |  |
|------------|-------------|--|
| ISSUE DATE | EDITION     |  |
| PAGE       |             |  |

## 4. General characteristics

| No.  | Item                  | Item Standard Value |      |
|------|-----------------------|---------------------|------|
| INO. | iteiii                | Standard Value      | Unit |
| 1    | Product mode          | MQ17251HBL          |      |
| 2    | Appearance size       | 172*150*51          | mm   |
| 3    | Rated voltage         | AC220               | V    |
| 4    | Starting voltage      | AC 187              | V    |
| 5    | Frequency             | 50/60               | Hz   |
| 6    | Rated current         | 0.27                | Α    |
| 7    | Power                 | wer 35              |      |
| 8    | RPM                   | 2500                | RPM  |
| 9    | Air volume            | 240                 | CFM  |
| 10   | Wind speed            |                     | m/s  |
| 11   | Temperature rise      | 58                  | °C   |
| 12   | Noise value           | 60                  | dBA  |
| 13   | Noise value           | UL1007#18AWG        | mm   |
| 14   | Operating Environment | <b>−</b> 20∼+60     | °C   |
| 15   | Unit weight           | 0.8                 | KG   |
| 16   | Packing               | 24                  | PCS  |