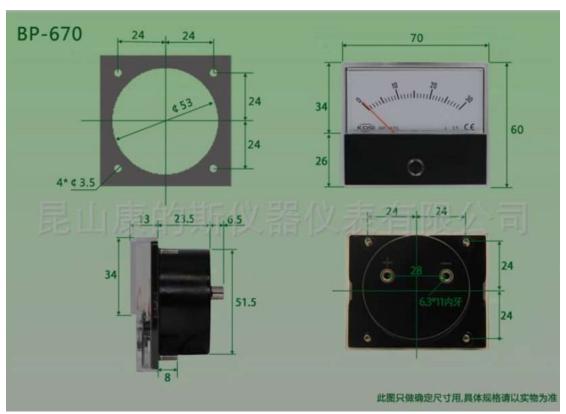

-20~+50°C

Installation position:

Unless otherwise specified, the instruments are usually installed in a vertical position. Other positions such as horizontal/inclined installation can be customized according to customer requirements.

The corresponding accuracy grade is only valid for the specified installation position. External shunt voltage drop specifications:

The voltage drop specifications of the DC current meter external shunt are 150mV, 100mV, 75mV, 60mV, and 50mV, etc.

The resistance requirement of the wires connecting the instrument to the shunt is between 15-25m $\Omega$ .