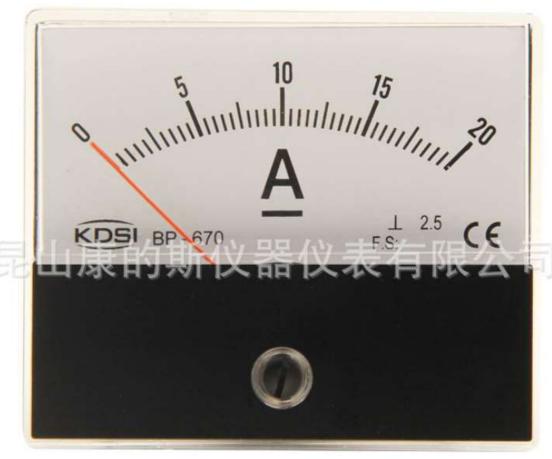

Construction Materials:

Transparent PC face cover, Bakelite base, customizable semi-transparent cover according to requirements

Needle:

Standard instrument needle is made of aluminum alloy, customizable black, red, white, etc. needle according to customer requirements.

Damping and overshoot can be customized according to customer requirements. Usually, when the needle is set to 2/3 of the full scale, the overshoot is less than 15%.

Accuracy grade:

Class: 2.5

Operating temperature: