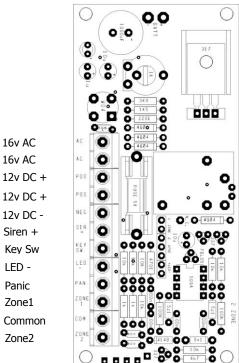

## Wiring Diagram

Keysw is + pulse type trigger Panic is + pulse trigger Zone 1 and 2 are N.C. inputs