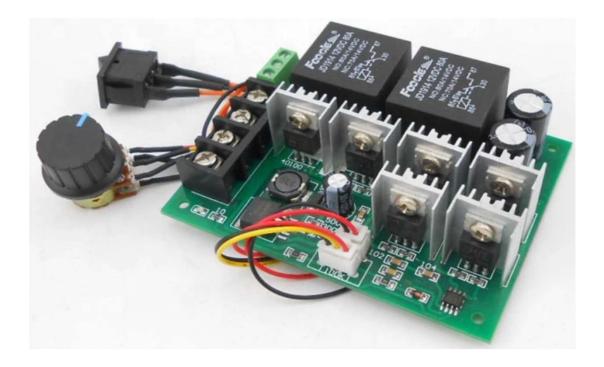

## **SUNLEPHANT**<sup>®</sup>

High Power 40A Forward & Reverse Motor speed regulator 12V24V36V48V Motor Governor switch DC Brushed Motor Controller

## Module: 40APWMMD / 200289

## PRODUCT FEATURES:

- Model: DC10V-50V DC speed governor
- 40A high power forward and reverse speed governor. Positive and negative polarity switch built-in two 80A high current relays
- Working voltage: 10V-50V
- Output voltage: linear under load
- Maximum current: 60A
- Continuous current: 40A
- Speed range: 0% —— 100%
- Forward rotation: Yes
- Speed regulation method: Potentiometer (with switch)
- Speed regulation type: Current regulation
- Motherboard size: 100MM \* 76MM \* 28MM
- Net weight: 180g