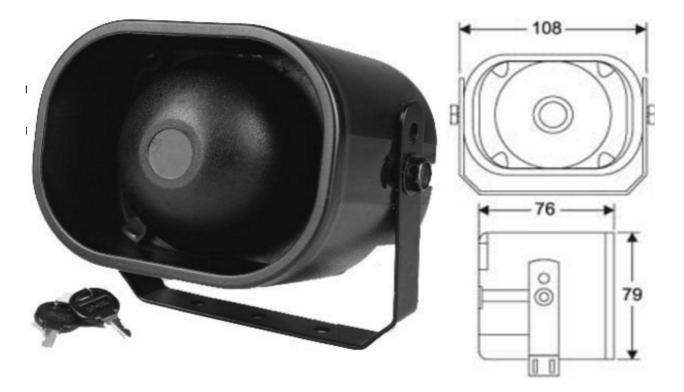

## BS-402 Battery backup Sirens, With CE & ROHS

Module: BS-402

Specifications:

Standalone Alarm System Anti-Power cut, Alarm. Key arm and disarm.

Operating Voltage: DC 12V (RED & BLACK)

Current: 1000 mA.

With battery Backup, Internal battery: 6V 80mA.

Frequency (MHz): 433KHz Sound Pressure Level:>=120dB Rated Output Power: 10W Housing Material:ABS Sound: 1 tone, 6 tones types

Trigger wire, Close circuit will activates Alarm (BLUE & WHITE) Disconnect from main supply also activates Alarm (anti tamper)

Mounting method: bracket.

Weight 0.5 (kg).