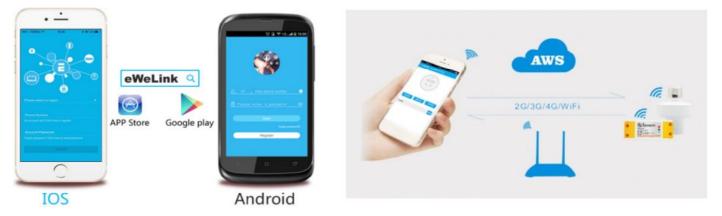

Sonoff Basic is an affordable device that provides users with smart home control. It is a WiFi-based wireless switch that can connect to a wide range of appliances. Sonoff transmits data to a cloud platform through the WiFi router, which enables users to remotely control all the connected appliances, via the mobile application eWeLink. The cloud server of Sonoff is Amazon AWS global server.

Sonoff Basic makes all home appliances smart. As long as the mobile has a network, users can remotely control the appliances from anywhere at any time. Another feature available is to set timing schedules for the appliances, which can include countdown, scheduled on/off, and can thus, help users maintain an easy life.

You can download the APP eWeLink in Apple App Store for iOS version and in Google Play for Android version.