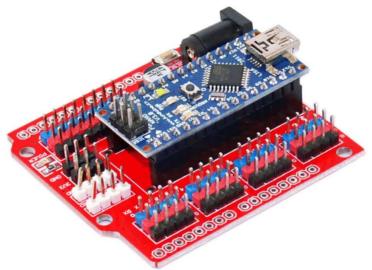

## **Product description:**

NANO multi-purpose expansion board is ADUINO NANO tailored a sensor expansion board. It solves a variety of sensors in connection with the problem of wiring confusion NANO. All digital IO ports and analog IO ports, each port has a standard IO positive and negative power connector.

I2C interface on the motherboard, convenience and I2C device is connected.

Increasing the DC power connector. NANO USB interface, power supply current board actually only 50MA. If you want to take a large current devices, such as servo, electric current is obviously insufficient, this time in DC can provide external power supply interface, ensure stable device operation.