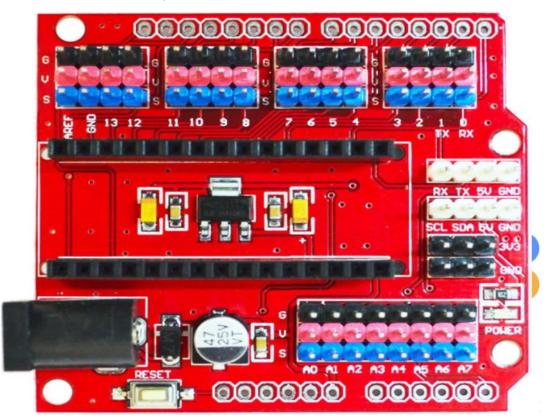

## **Product description:**

NANO multi-purpose expansion board is ADUINO NANO tailored a sensor expansion board. It solves a variety of sensors in connection with the problem of wiring confusion NANO. All digital IO ports and analog IO ports, each port has a standard IO positive and negative power connector.

I2C interface on the motherboard, convenience and I2C device is connected.

Increasing the DC power connector. NANO USB interface, power supply current board actually only 50MA. If you want to take a large current devices, such as servo, electric current is obviously insufficient, this time in DC can provide external power supply interface, ensure stable device operation.