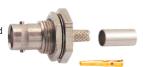

### M5565

BNC female bulkhead gold-pin

BNC male clamp type gold-pin (RG58U/59U)

BNC male clamp type gold-pin (RG58U/59U) teflon insulation