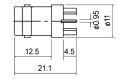

### M5558

BNC male terminator gold-pin

Α:50 Ω  $B:75\;\Omega$ C: 93 Ω





#### M5569

BNC male crimp type gold-pin (RG58U/59U/174U)

# M5569T

BNC male crimp type gold-pin (RG58U/59U/174U) teflon insulation





#### M5559

BNC male chassis mount gold-pin





M5570T BNC female PCB mount gold-pin teflon insulation





#### M5560

BNC female twist on type gold-pin (RG58U/59U)





#### M55705

BNC female PCB mount gold-pin





# M5561

BNC female bulkhead crimp type gold-pin (RG58U/59U/174U)

#### M5561T

BNC female bulkhead crimp type gold-pin (RG58Ú/59Ú/174U) teflon insulation





BNC female to F quick connector gold-pin





## M5562

Right angle BNC female chassis PCB mount





### M5573

BNC female to 3.5mm plug





M5563
Double BNC female bulkhead gold-pin





### M5574

BNC female to PAL male





### M5565

BNC female bulkhead gold-pin





BNC male clamp type gold-pin (RG58U/59U)



BNC male clamp type gold-pin (RG58U/59U) teflon insulation





# M5567

BNC male bulkhead gold-pin





### M557526

Right angle BNC male to UHF female gold-pin





# M5568

BNC female crimp type gold-pin (R