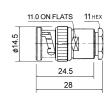

(RG58U/59U/174U) teflon insulation





#### M5559

BNC male chassis mount gold-pin





M5570T BNC female PCB mount gold-pin teflon insulation





#### M5560

BNC female twist on type gold-pin (RG58U/59U)





#### M55705

BNC female PCB mount gold-pin





# M5561

BNC female bulkhead crimp type gold-pin (RG58U/59U/174U)

#### M5561T

BNC female bulkhead crimp type gold-pin (RG58Ú/59Ú/174U) teflon insulation





BNC female to F quick connector gold-pin





## M5562

Right angle BNC female chassis PCB mount





### M5573

BNC female to 3.5mm plug





M5563
Double BNC female bulkhead gold-pin





### M5574

BNC female to PAL male





### M5565

BNC female bulkhead gold-pin





BNC male clamp type gold-pin (RG58U/59U)



BNC male clamp type gold-pin (RG58U/59U) teflon insulation





# M5567

BNC male bulkhead gold-pin





### M557526

Right angle BNC male to UHF female gold-pin





# M5568

BNC female crimp type gold-pin (RG58U/59U/174U)

## M5568T

BNC female crimp type gold-pin (RG58U/59U/174U) teflon insulation





# M557527

Right angle BNC male to F female gold-pin