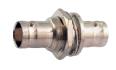

### M5565

BNC female bulkhead gold-pin

BNC male clamp type gold-pin (RG58U/59U)

BNC male clamp type gold-pin (RG58U/59U) teflon insulation