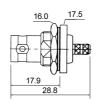

### M5558

BNC male terminator gold-pin

Α:50 Ω  $B:75\;\Omega$ C: 93 Ω





#### M5569

BNC male crimp type gold-pin (RG58U/59U/174U)

# M5569T

BNC male crimp type gold-pin (RG58U/59U/174U) teflon insulation





#### M5559

BNC male chassis mount gold-pin





M5570T BNC female PCB mount gold-pin teflon insulation





#### M5560

BNC female twist on type gold-pin (RG58U/59U)





#### M55705

BNC female PCB mount gold-pin





# M5561

BNC female bulkhead crimp type gold-pin (RG58U/59U/174U)

#### M5561T

BNC female bulkhead crimp type gold-pin (RG58Ú/59Ú/174U) teflon insulation





BNC female to F quick connector gold-pin





## M5562

Right angle BNC female chassis PCB mount





### M5573

BNC female to 3.5mm plug





M5563
Double BNC female bulkhead gold-pin





### M5574

BNC female to PAL male





### M5565

BNC female bulkhead gold-pin





BNC male clamp type gold-pin (RG58U/59U)



BNC male clamp type gold-pin (RG58U/59U) teflon insulation





# M5567

BNC male bulkhead gold-pin





### M557526

Right angle BNC male to UHF female gold-pin





# M5568

BNC female crimp type gold-pin (RG58U/59U/174U)

## M5568T

BNC female crimp type gold-pin (RG58U/59U/174U) teflon insulation





# M557527

Right angle BNC male to F female gold-pin