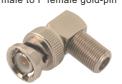

gold-pin (RG58U/59U/174U)

#### M5561T

BNC female bulkhead crimp type gold-pin (RG58Ú/59Ú/174U) teflon insulation





BNC female to F quick connector gold-pin





## M5562

Right angle BNC female chassis PCB mount





### M5573

BNC female to 3.5mm plug





M5563
Double BNC female bulkhead gold-pin





### M5574

BNC female to PAL male





### M5565

BNC female bulkhead gold-pin





BNC male clamp type gold-pin (RG58U/59U)



BNC male clamp type gold-pin (RG58U/59U) teflon insulation





# M5567

BNC male bulkhead gold-pin





### M557526

Right angle BNC male to UHF female gold-pin





# M5568

BNC female crimp type gold-pin (RG58U/59U/174U)

## M5568T

BNC female crimp type gold-pin (RG58U/59U/174U) teflon insulation





# M557527

Right angle BNC male to F female gold-pin