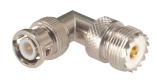

emale PCB mount gold-pin teflon insulation





#### M5560

BNC female twist on type gold-pin (RG58U/59U)





#### M55705

BNC female PCB mount gold-pin





# M5561

BNC female bulkhead crimp type gold-pin (RG58U/59U/174U)

#### M5561T

BNC female bulkhead crimp type gold-pin (RG58Ú/59Ú/174U) teflon insulation





BNC female to F quick connector gold-pin





## M5562

Right angle BNC female chassis PCB mount





### M5573

BNC female to 3.5mm plug





M5563
Double BNC female bulkhead gold-pin





### M5574

BNC female to PAL male





### M5565

BNC female bulkhead gold-pin





BNC male clamp type gold-pin (RG58U/59U)



BNC male clamp type gold-pin (RG58U/59U) teflon insulation





# M5567

BNC male bulkhead gold-pin





### M557526

Right angle BNC male to UHF female gold-pin





# M5568

BNC female crimp type gold-pin (RG58U/59U/174U)

## M5568T

BNC female crimp type gold-pin (RG58U/59U/174U) teflon insulation





# M557527

Right angle BNC male to F female gold-pin