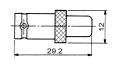

rminator gold-pin

Α:50 Ω  $B:75\;\Omega$ C: 93 Ω





#### M5569

BNC male crimp type gold-pin (RG58U/59U/174U)

# M5569T

BNC male crimp type gold-pin (RG58U/59U/174U) teflon insulation





#### M5559

BNC male chassis mount gold-pin





M5570T BNC female PCB mount gold-pin teflon insulation





#### M5560

BNC female twist on type gold-pin (RG58U/59U)





#### M55705

BNC female PCB mount gold-pin





# M5561

BNC female bulkhead crimp type gold-pin (RG58U/59U/174U)

#### M5561T

BNC female bulkhead crimp type gold-pin (RG58Ú/59Ú/174U) teflon insulation





BNC female to F quick connector gold-pin





## M5562

Right angle BNC female chassis PCB mount





### M5573

BNC female to 3.5mm plug





M5563
Double BNC female bulkhead gold-pin





### M5574

BNC female to PAL male





### M5565

BNC female bulkhead gold-pin





BNC male clamp type gold-pin (RG58U/59U)



BNC male clamp type gold-pin (RG58U/59U) teflon insulation





# M5567

BNC male bulkhead gold-pin





### M557526

Right angle BNC male to UHF female gold-pin





# M5568

BNC female crimp type gold-pin (RG58U/59U/174U)

## M5568T

BNC female crimp type gold-pin (RG58U/59U/174U) teflon insulation





# M557527

Right angle BNC male to F female gold-pin