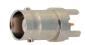

### M5558

BNC male terminator gold-pin

Α:50 Ω  $B:75\;\Omega$ C: 93 Ω





#### M5569

BNC male crimp type gold-pin (RG58U/59U/174U)

# M5569T

BNC male crimp type gold-pin (RG58U/59U/174U) teflon insulation





#### M5559

BNC male chassis mount gold-pin





M5570T BNC female PCB mount gold-pin teflon insulation





#### M5560

BNC female twist on type gold-pin (RG58U/59U)





#### M55705

BNC female PCB mount gold-pin





# M5561

BNC female bulkhead crimp type gold-pin (RG58U/59U/174U)

#### M5561T

BNC female bulkhead crimp type gold-pin (RG58Ú/59Ú/174U) teflon insulation





BNC female to F quick connector gold-pin





## M5562

Right angle BNC female chassis PCB mount





### M5573

BNC female to 3.5mm plug





M5563
Double BNC female bulkhead gold-pin





### M5574

BNC female to PAL male





### M5565

BNC female bulkhead gold-pin





BNC male clamp type gold-pin (RG58U/59U)



BNC male clamp type gold-pin (RG58U/59U) teflon insulation





# M5567

BNC male bulkhead gold-pin





### M557526

Right angle BNC male to UHF female gold-pin





# M5568

BNC female crimp type gold-pin