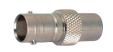

terminator gold-pin

Α:50 Ω  $B:75\;\Omega$ C: 93 Ω





#### M5569

BNC male crimp type gold-pin (RG58U/59U/174U)

# M5569T

BNC male crimp type gold-pin (RG58U/59U/174U) teflon insulation





#### M5559

BNC male chassis mount gold-pin





M5570T BNC female PCB mount gold-pin teflon insulation





#### M5560

BNC female twist on type gold-pin (RG58U/59U)





#### M55705

BNC female PCB mount gold-pin





# M5561

BNC female bulkhead crimp type gold-pin (RG58U/59U/174U)

#### M5561T

BNC female bulkhead crimp type gold-pin (RG58Ú/59Ú/174U) teflon insulation





BNC female to F quick connector gold-pin





## M5562

Right angle BNC female chassis PCB mount





### M5573

BNC female to 3.5mm plug





M5563
Double BNC female bulkhead gold-pin





### M5574

BNC female to PAL male





### M5565

BNC female bulkhead gold-pin





BNC male clamp type gold-pin (RG58U/59U)



BNC male clamp type gold-pin (RG58U/59U) teflon insulation





# M5567

BNC male bulkhead gold-pin





### M557526

Right angle BNC male to UHF female gold-pin





# M5568

BNC female crimp type gold-pin (RG58U/59U/174U)

## M5568T

BNC female crimp type gold-pin (RG58U/59U/174U) teflon insulation





# M557527

Right angle BNC male to F female gold-pin