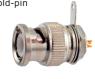

#### M5559

BNC male chassis mount gold-pin





M5570T BNC female PCB mount gold-pin teflon insulation





#### M5560

BNC female twist on type gold-pin (RG58U/59U)





#### M55705

BNC female PCB mount gold-pin





# M5561

BNC female bulkhead crimp type gold-pin (RG58U/59U/174U)

#### M5561T

BNC female bulkhead crimp type gold-pin (RG58Ú/59Ú/174U) teflon insulation





BNC female to F quick connector gold-pin





## M5562

Right angle BNC female chassis PCB mount





### M5573

BNC female to 3.5mm plug





M5563
Double BNC female bulkhead gold-pin





### M5574

BNC female to PAL male





### M5565

BNC female bulkhead gold-pin





BNC male clamp type gold-pin (RG58U/59U)



BNC male clamp type gold-pin (RG58U/59U) teflon insulation





# M5567

BNC male bulkhead gold-pin





### M557526

Right angle BNC male to UHF female gold-pin





# M5568

BNC female crimp type gold-pin (RG58U/59U/174U)

## M5568T

BNC female crimp type gold-pin (RG58U/59U/174U) teflon insulation





# M557527

Right angle BNC male to F female gold-pin