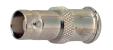

### M5558

BNC male terminator gold-pin

Α:50 Ω  $B:75\;\Omega$ C: 93 Ω





#### M5569

BNC male crimp type gold-pin (RG58U/59U/174U)

# M5569T

BNC male crimp type gold-pin (RG58U/59U/174U) teflon insulation





#### M5559

BNC male chassis mount gold-pin





M5570T BNC female PCB mount gold-pin teflon insulation





#### M5560

BNC female twist on type gold-pin (RG58U/59U)





#### M55705

BNC female PCB mount gold-pin





# M5561

BNC female bulkhead crimp type gold-pin (RG58U/59U/174U)

#### M5561T

BNC female bulkhead crimp type gold-pin (RG58Ú/59Ú/174U) teflon insulation





BNC female to F quick connector gold-pin





## M5562

Right angle BNC female chassis PCB mount





### M5573

BNC female to 3.5mm plug





M5563
Double BNC female bulkhead gold-pin





### M5574

BNC female to PAL male





### M5565

BNC female bulkhead gold-pin





BNC male clamp type gold-pin (RG58U/59U)



BNC male clamp type gold-pin (RG58U/59U) teflon insulation





# M5567

BNC male bulkhead gold-pin





### M557526

Right angle BNC male to UHF female gold-pin





# M5568

BNC female crimp type gold-pin (RG58U/59U/174U)

## M5568T

BNC female crimp type gold-pin (RG58U/59U/174U) teflon insulation





# M557527

Right angle BNC male to F female gold-pin