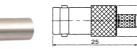

#### M5569

BNC male crimp type gold-pin (RG58U/59U/174U)

# M5569T

BNC male crimp type gold-pin (RG58U/59U/174U) teflon insulation