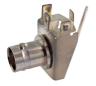

### M5558

BNC male terminator gold-pin

Α:50 Ω  $B:75\;\Omega$ C: 93 Ω





#### M5569

BNC male crimp type gold-pin (RG58U/59U/174U)

# M5569T

BNC male crimp type gold-pin (RG58U/59U/174U) teflon insulation





#### M5559

BNC male chassis mount gold-pin





M5570T BNC female PCB mount gold-pin teflon insulation





#### M5560

BNC female twist on type gold-pin (RG58U/59U)





#### M55705

BNC female PCB mount gold-pin





# M5561

BNC female bulkhead crimp type gold-pin (RG58U/59U/174U)

#### M5561T

BNC female bulkhead crimp type gold-pin (RG58Ú/59Ú/174U) teflon insulation





BNC female to F quick connector gold-pin





## M5562

Right angle BNC female chassis PCB mount





### M5573

BNC female to 3.5mm plug





M5563
Double BNC female bulkhead gold-pin





### M5574

BNC female to PAL male





### M5565

BNC female bulkhead gold-pin





BNC male clamp type gold-pin (RG58U/59U)



BNC male clamp type gold-pin (RG58U/59U) teflon insulation





# M5567

BNC male bulkhead gold-pin





### M557526

Right angle BNC male to UHF female gold-pin





# M5568

BNC female crimp type gold-pin (RG58U/59U/174U)

## M5568T

BNC female crimp type gold-pin (RG58U/59U/174U) teflon insulation





# M557527

Right angle BNC male to F female gold-pin