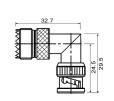

ale PCB mount gold-pin teflon insulation





#### M5560

BNC female twist on type gold-pin (RG58U/59U)





#### M55705

BNC female PCB mount gold-pin





# M5561

BNC female bulkhead crimp type gold-pin (RG58U/59U/174U)

#### M5561T

BNC female bulkhead crimp type gold-pin (RG58Ú/59Ú/174U) teflon insulation





BNC female to F quick connector gold-pin





## M5562

Right angle BNC female chassis PCB mount





### M5573

BNC female to 3.5mm plug





M5563
Double BNC female bulkhead gold-pin





### M5574

BNC female to PAL male





### M5565

BNC female bulkhead gold-pin





BNC male clamp type gold-pin (RG58U/59U)



BNC male clamp type gold-pin (RG58U/59U) teflon insulation





# M5567

BNC male bulkhead gold-pin





### M557526

Right angle BNC male to UHF female gold-pin





# M5568

BNC female crimp type gold-pin (RG58U/59U/174U)

## M5568T

BNC female crimp type gold-pin (RG58U/59U/174U) teflon insulation





# M557527

Right angle BNC male to F female gold-pin