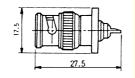

#### M5569

BNC male crimp type gold-pin (RG58U/59U/174U)

# M5569T

BNC male crimp type gold-pin (RG58U/59U/174U) teflon insulation