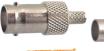

ount gold-pin





# M5561

BNC female bulkhead crimp type gold-pin (RG58U/59U/174U)

#### M5561T

BNC female bulkhead crimp type gold-pin (RG58Ú/59Ú/174U) teflon insulation





BNC female to F quick connector gold-pin





## M5562

Right angle BNC female chassis PCB mount





### M5573

BNC female to 3.5mm plug





M5563
Double BNC female bulkhead gold-pin





### M5574

BNC female to PAL male





### M5565

BNC female bulkhead gold-pin





BNC male clamp type gold-pin (RG58U/59U)



BNC male clamp type gold-pin (RG58U/59U) teflon insulation





# M5567

BNC male bulkhead gold-pin





### M557526

Right angle BNC male to UHF female gold-pin





# M5568

BNC female crimp type gold-pin (RG58U/59U/174U)

## M5568T

BNC female crimp type gold-pin (RG58U/59U/174U) teflon insulation





# M557527

Right angle BNC male to F female gold-pin