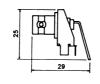

### M5558

BNC male terminator gold-pin

Α:50 Ω  $B:75\;\Omega$ C: 93 Ω





#### M5569

BNC male crimp type gold-pin (RG58U/59U/174U)

# M5569T

BNC male crimp type gold-pin (RG58U/59U/174U) teflon insulation





#### M5559

BNC male chassis mount gold-pin





M5570T BNC female PCB mount gold-pin teflon insulation





#### M5560

BNC female twist on type gold-pin (RG58U/59U)





#### M55705

BNC female PCB mount gold-pin





# M5561

BNC female bulkhead crimp type gold-pin (RG58U/59U/174U)

#### M5561T

BNC female bulkhead crimp type gold-pin (RG58Ú/59Ú/174U) teflon insulation





BNC female to F quick connector gold-pin





## M5562

Right angle BNC female chassis PCB mount





### M5573

BNC female to 3.5mm plug





M5563
Double BNC female bulkhead gold-pin





### M5574

BNC female to PAL male





### M5565

BNC female bulkhead gold-pin





BNC male clamp type gold-pin (RG58U/59U)



BNC male clamp type gold-pin (RG58U/59U) teflon insulation





# M5567

BNC male bulkhead gold-pin





### M557526

Right angle BNC male to UHF female gold-pin





# M5568

BNC female crimp type gold-pin (RG58U/59U/174U)

## M5568T

BNC female crimp type gold-pin (RG58U/59U/174U) teflon insulation





# M557527

Right angle BNC male to F female gold-pin