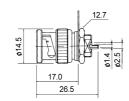

### M5559

BNC male chassis mount gold-pin





M5570T BNC female PCB mount gold-pin teflon insulation





#### M5560

BNC female twist on type gold-pin (RG58U/59U)





#### M55705

BNC female PCB mount gold-pin





# M5561

BNC female bulkhead crimp type gold-pin (RG58U/59U/174U)

#### M5561T

BNC female bulkhead crimp type gold-pin (RG58Ú/59Ú/174U) teflon insulation





BNC female to F quick connector gold-pin





## M5562

Right angle BNC female chassis PCB mount





### M5573

BNC female to 3.5mm plug





M5563
Double BNC female bulkhead gold-pin





### M5574

BNC female to PAL male





### M5565

BNC female bulkhead gold-pin





BNC male clamp type gold-pin (RG58U/59U)



BNC male clamp type gold-pin (RG58U/59U) teflon insulation





# M5567

BNC male bulkhead gold-pin





### M557526

Right angle BNC male to UHF female gold-pin





# M5568

BNC female crimp type gold-pin (RG58U/59U/174U)

## M5568T

BNC female crimp type gold-pin (RG58U/59U/174U) teflon insulation





# M557527

Right angle BNC male to F female gold-pin