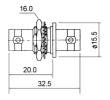

### M5558

BNC male terminator gold-pin

Α:50 Ω  $B:75\;\Omega$ C: 93 Ω





#### M5569

BNC male crimp type gold-pin (RG58U/59U/174U)

# M5569T

BNC male crimp type gold-pin (RG58U/59U/174U) teflon insulation





#### M5559

BNC male chassis mount gold-pin





M5570T BNC female PCB mount gold-pin teflon insulation





#### M5560

BNC female twist on type gold-pin (RG58U/59U)





#### M55705

BNC female PCB mount gold-pin





# M5561

BNC female bulkhead crimp type gold-pin (RG58U/59U/174U)

#### M5561T

BNC female bulkhead crimp type gold-pin (RG58Ú/59Ú/174U) teflon insulation





BNC female to F quick connector gold-pin





## M5562

Right angle BNC female chassis PCB mount





### M5573

BNC female to 3.5mm plug





M5563
Double BNC female bulkhead gold-pin





### M5574

BNC female to PAL male





### M5565

BNC female bulkhead gold-pin





BNC male clamp type gold-pin (RG58U/59U)



BNC male clamp type gold-pin (RG58U/59U) teflon insulation





# M5567

BNC male bulkhead gold-pin





### M557526

Right angle BNC male to UHF female gold-pin





# M5568

BNC female crimp type gold-pin (RG58U/59U/174U)

## M5568T

BNC female crimp type gold-pin (RG58U/59U/174U) teflon insulation





# M557527

Right angle BNC male to F female gold-pin