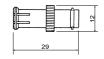

### M5558

BNC male terminator gold-pin

Α:50 Ω  $B:75\;\Omega$ C: 93 Ω





#### M5569

BNC male crimp type gold-pin (RG58U/59U/174U)

# M5569T

BNC male crimp type gold-pin (RG58U/59U/174U) teflon insulation





#### M5559

BNC male chassis mount gold-pin





M5570T BNC female PCB mount gold-pin teflon insulation





#### M5560

BNC female twist on type gold-pin (RG58U/59U)





#### M55705

BNC female PCB mount gold-pin





# M5561

BNC female bulkhead crimp type gold-pin (RG58U/59U/174U)

#### M5561T

BNC female bulkhead crimp type gold-pin (RG58Ú/59Ú/174U) teflon insulation





BNC female to F quick connector gold-pin





## M5562

Right angle BNC female chassis PCB mount





### M5573

BNC female to 3.5mm plug





M5563
Double BNC female bulkhead gold-pin





### M5574

BNC female to PAL male





### M5565

BNC female bulkhead gold-pin





BNC male clamp type gold-pin (RG58U/59U)



BNC male clamp type gold-pin (RG58U/59U) teflon insulation





# M5567

BNC male bulkhead gold-pin





### M557526

Right angle BNC male to UHF female gold-pin





# M5568

BNC female crimp type gold-pin (RG58U/59U/174U)

## M5568T

BNC female crimp type gold-pin (RG58U/59U/174U) teflon insulation





# M557527

Right angle BNC male to F female gold-pin