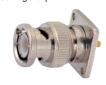

#### M5559

BNC male chassis mount gold-pin

M5570T BNC female PCB mount gold-pin teflon insulation