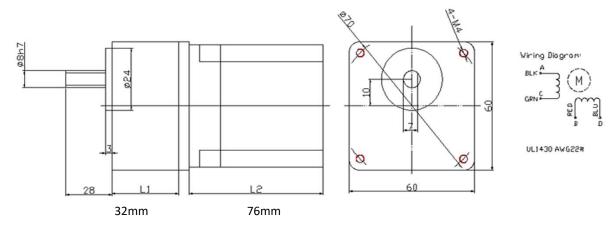

## **Dimensions**

| RATIO | L2(mm)         |                |          |          |    |  |  |
|-------|----------------|----------------|----------|----------|----|--|--|
|       | FL57STH41-60JB | FL57STH51-60JB | FL57STH5 | FL57STH7 |    |  |  |
| 315   | 40             | FO             | EE       | 75       | 32 |  |  |
| 25150 | 40             | 50             | 55       | /5       | 40 |  |  |