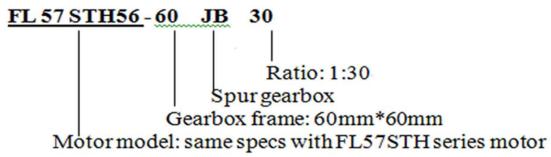

## 57mm Hybrid Stepper Motor with Spur Gearbox

**FL57STH-60JB Geared Stepping Motor** 