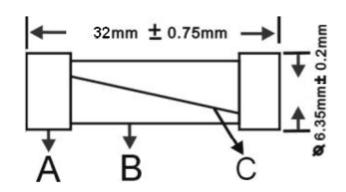

under the Strength test condition. It should maintain the normal condition after the test .

#### **Terminal Pull Strength Test:**

2 N force with continuous 10 sec is applied under the Strength test condition. It should maintain the normal condition after the test .

#### Ambient Temperature under the Test :

25+5 deg.C in room temperature.

#### Full Load Rating Test :

100% full load Amp rating with continuous 4 hours is applied to the fuse to run the test. It should maintain the normal condition and no burning or broken appeared after the test.

### **Opening Time Characteristic :**

| % of Amp Rating | Opening Time  |
|-----------------|---------------|
| 100%            | 4 Hours , Min |
| 135%            | 1 Hour, Max   |
| 200%            | 1 Second, Max |

# **Dimensions** (mm):



# **Physical Storage Specification:**

Operating Temperature : -5 to 85 degC

Humidity : RH < 75% for over 3 years, RH<95% for over 30 days